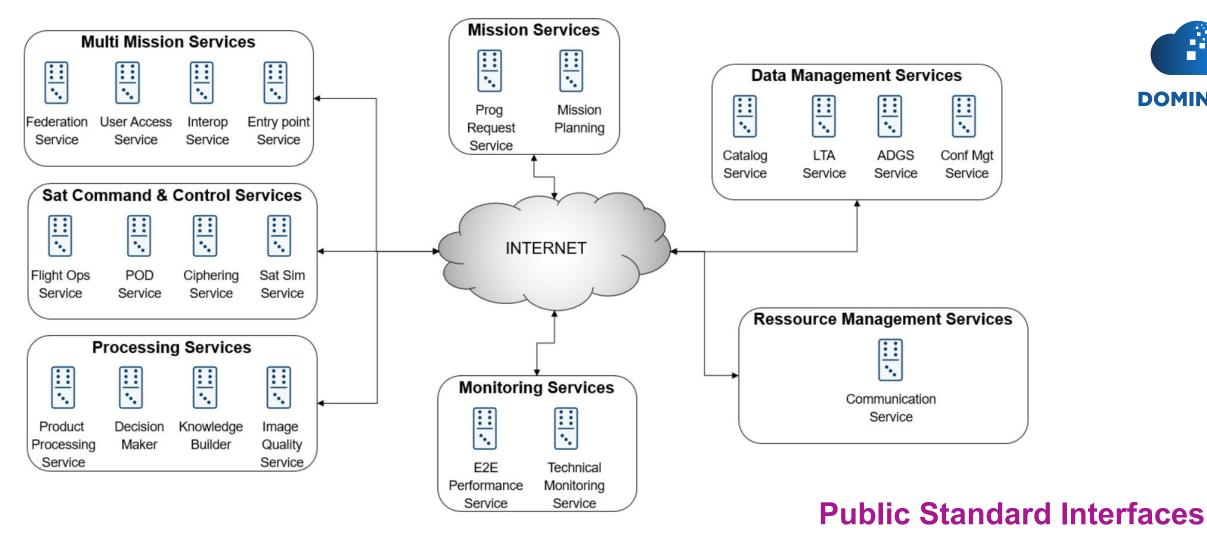

e Ground Segment**



Cofinanced by French industry and government

### 11 Partners - Small, Medium, Large

GROUP

orange







# The Ground Segment is key in the value chain



Its costs and complexities are steadily increasing





GROUP











DEFENCE AND SPACE





All the Ground System is covered in DOMINO-X

# Building on partners' competences

AIRBUS





Capgemini









4



# **Focus on the Ground Segment Architecture**























**DOMINO-X** 

## him <u>(</u> **Pléiades Neo** Catalogues AI 97 Å 24 opernicus Operators User Access Service

The Ground Architecture must be compatible with

- ★ constellations & heterogeneous systems
- ★ commercial & institutional programmes



#### Airbus Defence and Space SAS Proprietary and Confidential

#### DEFENCE AND SPACE



**Building on Copernicus Industrial and Technical model** 





Capgemini orange



Gisaïa





**DOMINO-X** 

DEFENCE AND SPACE

# **Our Ambition**





Creating an ecosystem of partners on the Ground Segment 

0

#### **Developing Ground Segment capabilities with cutting edge technologies** $\star$

#### **On-boarding of system integrators and agencies**





# DOMINO-X

# Thank you for your attention Please reach out to us

daniel.novak@airbus.com

Airbus Defence and Space SAS Proprietary and Confidentia















leanspace 🛛 🛝: Stack Labs