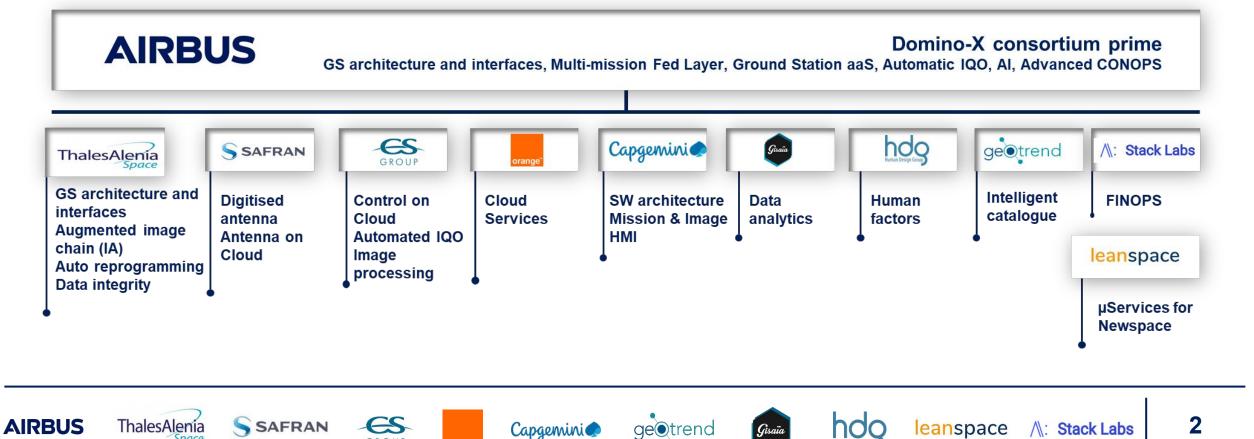

### 11 Partners - Small, Medium, Large

GROUP

orange

# Building on partners' competences

AIRBUS

Capgemini

4

# **Focus on the Ground Segment Architecture**

**DOMINO-X** 