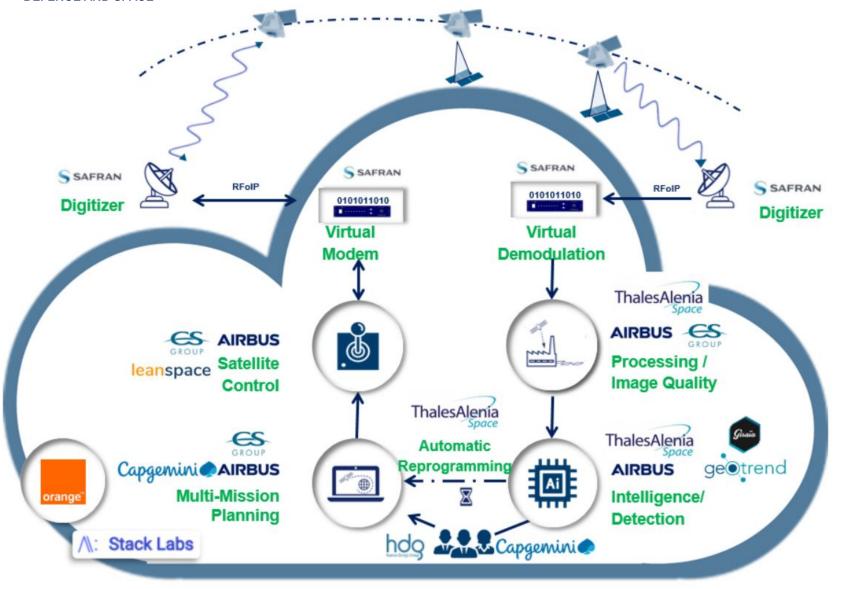

# **Focus on the Ground Segment Architecture**

**DOMINO-X** 

#### DEFENCE AND SPACE

**Building on Copernicus Industrial and Technical model** 

Capgemini orange

Gisaïa

**DOMINO-X** 

DEFENCE AND SPACE