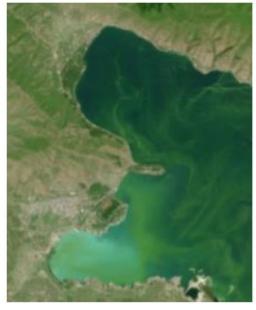

## HARMFUL ALGAL MONITORING MANDICHOSEE

"HIGH" TEMPORAL RESOLUTION

Dog passed away
Prohibition

21. July
22. July

20. July

BAYERN

23.07.2021, 13:36 Uhr

Blaualgen: Hund stirbt nach Bad im Mandich

Nach einem Aufenthalt im Merchinger Mandichosee ist ein Hund gestorbe
Vermutlich eine Blaualgen-Vergiftung. Schon vor zwei Jahren war dort die
Hunde manchmal gefährliche Gattung "Tychonema" festgestellt worden.

Von Matthias Lauer

Im Mandichosee in Landkreis Aichach-Friedberg wurde vor zwei Jahren die ehe
Blaualgengattung "Tychonema" festgestellt. Seitdem stehen große Information
Verschlucken einer größeren Menge an Blaualgen kann gefährlich sein, insbeso
und Kleinkinder.

Wasserprobe bestätigt Blaualgen

Am Mittwoch (21.07.21) erreichte das Gesundheitsamt die Meldung, dass ein Hu

30. July