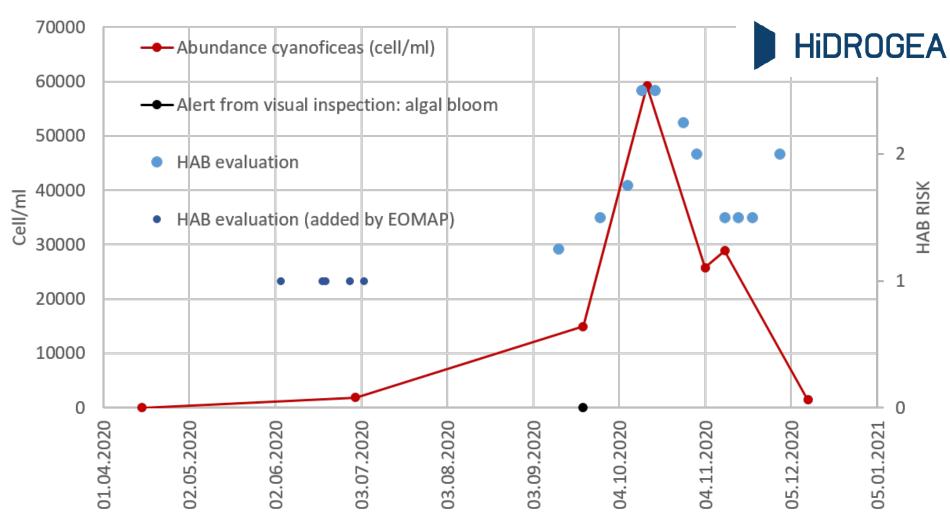

Quality from Space**

**The challenge**: Sampling is *local, time and cost intensive* 

More & affordable data for better decisions required

Holistic economic and ecological assessments

E.g. data on
Susp. Sediments
Eutrophication
Toxic Algae Blooms



# **How to detect Cyanobacteria**

Specific spectral absorption

Sensor-generic detection and quantification approach





From: https://www.wageningenur.nl/en/show/Natural-food-colorants-from-microalgae-1.htm

after: Zimmermann 1991, modified



# **EOMAP** data analytics

Fully sensor-agnostic

Fully physics-based

In commercial routine operations since 2006







# USE CASE OJÓS AND DOWNSTREAM RESERVOIRS

#### SURFACE WATER SUPPLY FOR MURCIA METROPOLITAN REGION











## **How does EO match?**







## **How does EO match?**







# **EOMAP** data of practical help?



Am Mittwoch (21.07.21) erreichte das Gesundheitsamt die Meldung, dass ein Hund nach einem

## HARMFUL ALGAL MONITORING MANDICHOSEE

"HIGH" TEMPORAL RESOLUTION



Dog passed away
Prohibition

21. July
22. July

20. July

BAYERN

23.07.2021, 13:36 Uhr

Blaualgen: Hund stirbt nach Bad im Mandich

Nach einem Aufenthalt im Merchinger Mandichosee ist ein Hund gestorbe
Vermutlich eine Blaualgen-Vergiftung. Schon vor zwei Jahren war dort die
Hunde manchmal gefährliche Gattung "Tychonema" festgestellt worden.

Von Matthias Lauer

Im Mandichosee in Landkreis Aichach-Friedberg wurde vor zwei Jahren die ehe
Blaualgengattung "Tychonema" festgestellt. Seitdem stehen große Information
Verschlucken einer größeren Menge an Blaualgen kann gefährlich sein, insbeso
und