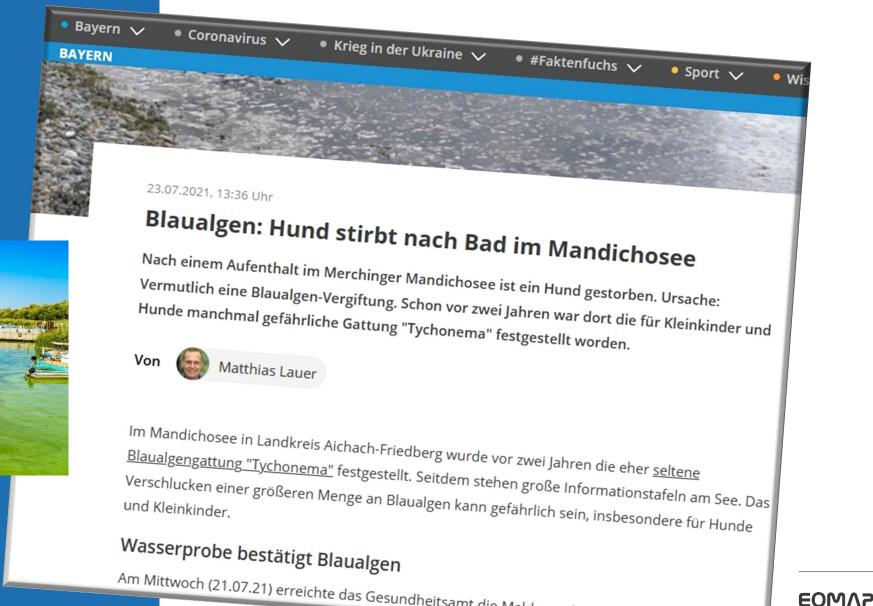

# **EOMAP** data of practical help?

Am Mittwoch (21.07.21) erreichte das Gesundheitsamt die Meldung, dass ein Hund nach einem

## HARMFUL ALGAL MONITORING MANDICHOSEE

"HIGH" TEMPORAL RESOLUTION

Dog passed away
Prohibition

21. July
22. July

20. July

BAYERN

23.07.2021, 13:36 Uhr

Blaualgen: Hund stirbt nach Bad im Mandich

Nach einem Aufenthalt im Merchinger Mandichosee ist ein Hund gestorbe
Vermutlich eine Blaualgen-Vergiftung. Schon vor zwei Jahren war dort die
Hunde manchmal gefährliche Gattung "Tychonema" festgestellt worden.

Von Matthias Lauer

Im Mandichosee in Landkreis Aichach-Friedberg wurde vor zwei Jahren die ehe
Blaualgengattung "Tychonema" festgestellt. Seitdem stehen große Information
Verschlucken einer größeren Menge an Blaualgen kann gefährlich sein, insbeso
und Kleinkinder.

Wasserprobe bestätigt Blaualgen

Am Mittwoch (21.07.21) erreichte das Gesundheitsamt die Meldung, dass ein Hu

30. July