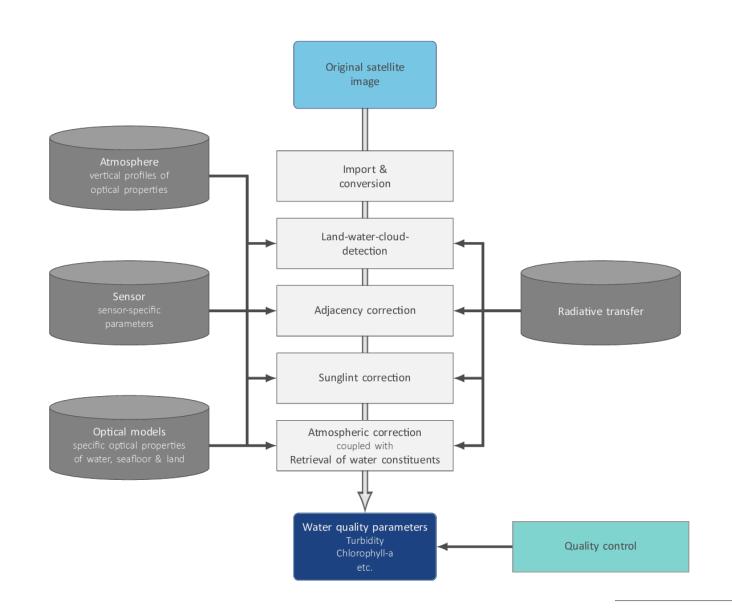

# **EOMAP** data analytics

Fully sensor-agnostic

Fully physics-based

In commercial routine operations since 2006