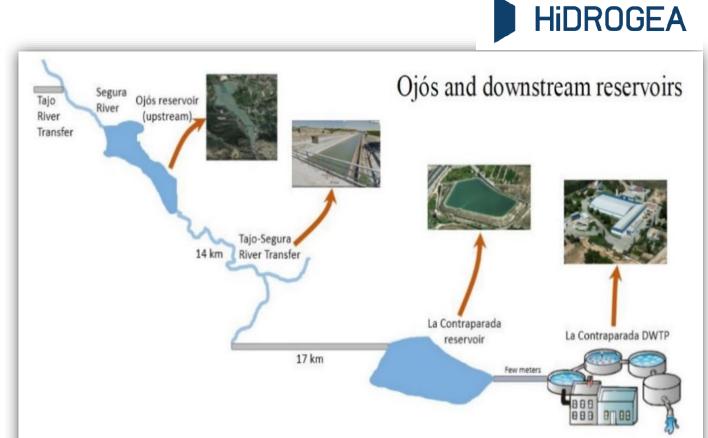

# USE CASE OJÓS AND DOWNSTREAM RESERVOIRS

#### SURFACE WATER SUPPLY FOR MURCIA METROPOLITAN REGION