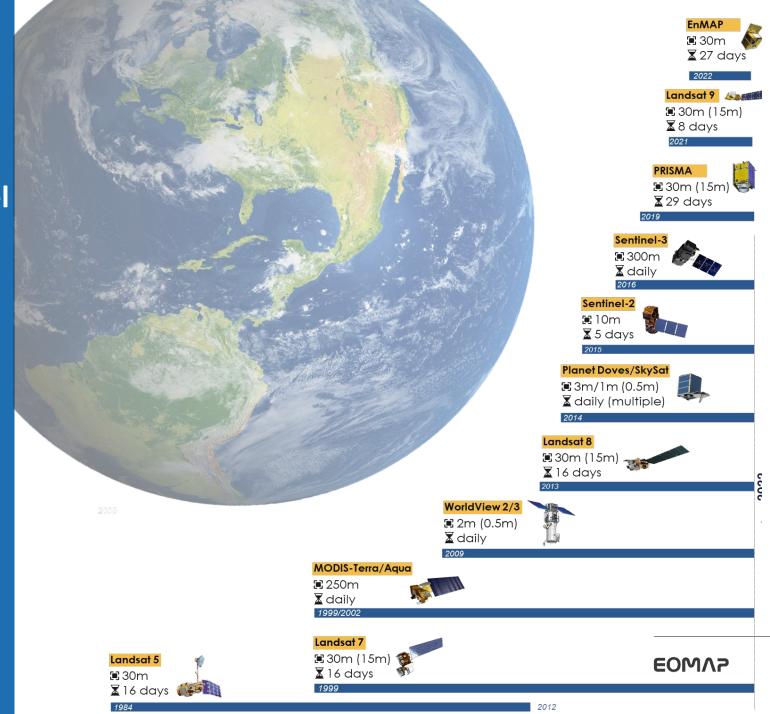

#### **Data Sources:**

PlanetLabs SuperDoves, 3m spatial, daily Sentinel-2A/B, 10m spatial, every 5 days