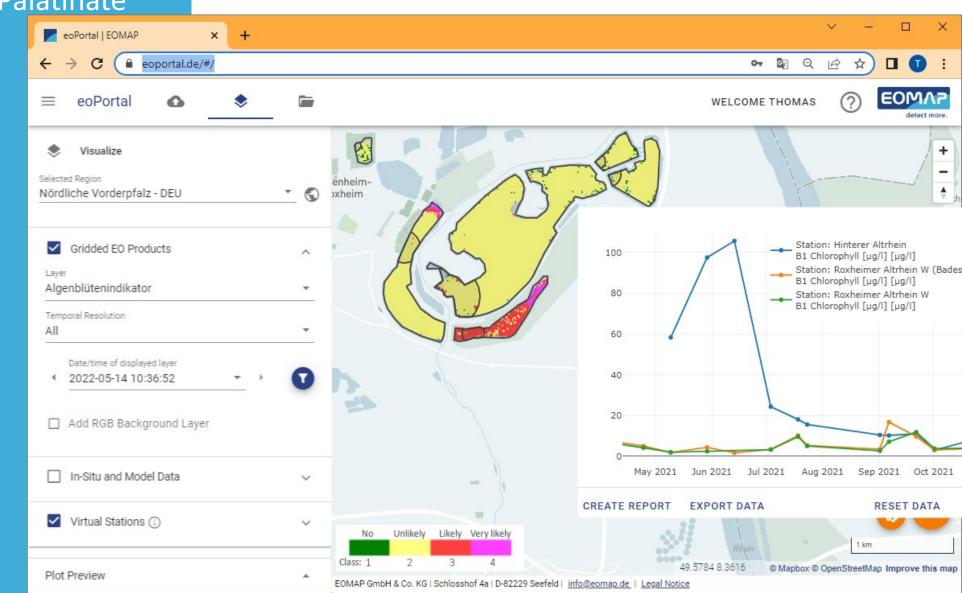

ie
Hunde manchmal gefährliche Gattung "Tychonema" festgestellt worden.

Von Matthias Lauer

Im Mandichosee in Landkreis Aichach-Friedberg wurde vor zwei Jahren die ehe
Blaualgengattung "Tychonema" festgestellt. Seitdem stehen große Information
Verschlucken einer größeren Menge an Blaualgen kann gefährlich sein, insbeso
und Kleinkinder.

Wasserprobe bestätigt Blaualgen

Am Mittwoch (21.07.21) erreichte das Gesundheitsamt die Meldung, dass ein Hu



30. July

## HARMFUL ALGAL MONITORING MANDICHOSEE

"HIGH" TEMPORAL RESOLUTION





**Bathing** 

### HARMFUL ALGAL MONITORING MANDICHOSEE

#### VERY HIGH TEMPORAL RESOLUTION



#### **Data Sources:**

PlanetLabs SuperDoves, 3m spatial, daily Sentinel-2A/B, 10m spatial, every 5 days



## **Routine operations:**

Env. Agency Rhineland-Palatinate



# **Routine operations:**

## Cahora Bassa CHB Mozambique



# How to integrate & scale up?









# **Emergency? High-Res?**



Daily high-res at global level



Accurate, timely, affordable



**User self-adapted** 



Easy access, scalable



**Global need** for water-related data & solutions

Data on- & to demand (self-scalable)

**Industry driven** process to further innovate and scale

Market acceptance and growth now

## Open positions 2022: eomap.com/jobs



EOMAP HQ in castle Seefeld near Munich