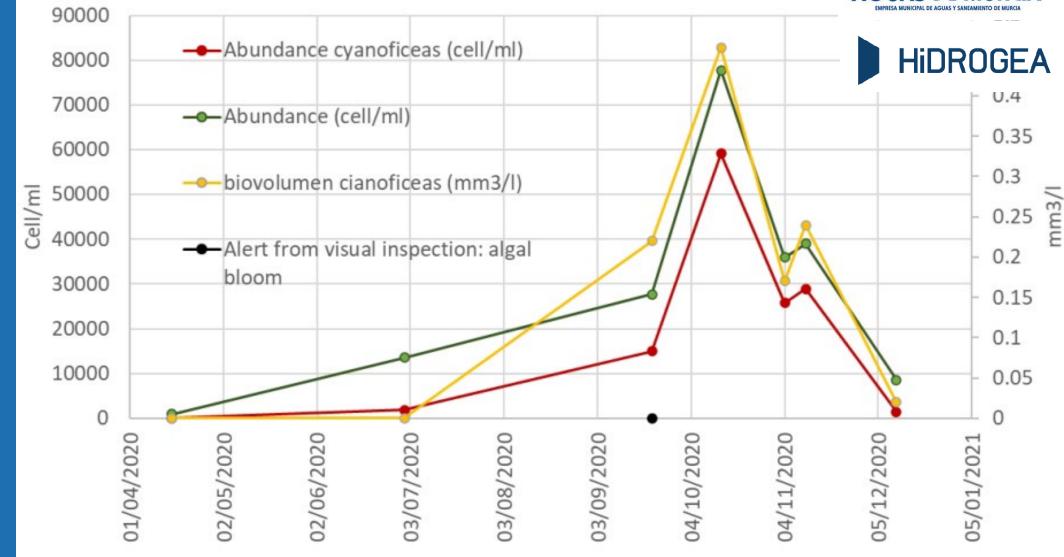

r growth in 2021



# **Why Water Quality from Space**

**The challenge**: Sampling is *local, time and cost intensive* 

More & affordable data for better decisions required

Holistic economic and ecological assessments

E.g. data on
Susp. Sediments
Eutrophication
Toxic Algae Blooms



# **How to detect Cyanobacteria**

Specific spectral absorption

Sensor-generic detection and quantification approach





From: https://www.wageningenur.nl/en/show/Natural-food-colorants-from-microalgae-1.htm

after: Zimmermann 1991, modified



# **EOMAP** data analytics

Fully sensor-agnostic

Fully physics-based

In commercial routine operations since 2006







# USE CASE OJÓS AND DOWNSTREAM RESERVOIRS

#### SURFACE WATER SUPPLY FOR MURCIA METROPOLITAN REGION











## **How does EO match?**







## **How does EO match?**







# **EOMAP** data of practical help?



Am Mittwoch (21.07.21) erreichte das Gesundheitsamt die Meldung, dass ein Hund nach einem

## HARMFUL ALGAL MONITORING MANDICHOSEE

"HIGH" TEMPORAL RESOLUTION



Dog passed away
Prohibition

21. July
22. July

20. July

BAYERN

23.07.2021, 13:36 Uhr

Blaualgen: Hund stirbt nach Bad im Mandich

Nach einem Aufenthalt im Merchinger Mandichosee ist ein Hund gestorbe
Vermutlich eine Blaualgen-Vergiftung. Schon vor zwei Jahren war dort die
Hunde manchmal gefährliche Gattung "Tychonema" festgestellt worden.

Von Matthias Lauer

Im Mandichosee in Landkreis Aichach-Friedberg wurde vor zwei Jahren die ehe
Blaualgengattung "Tychonema" festgestellt. Seitdem stehen große Information
Verschlucken einer größeren Menge an Blaualgen