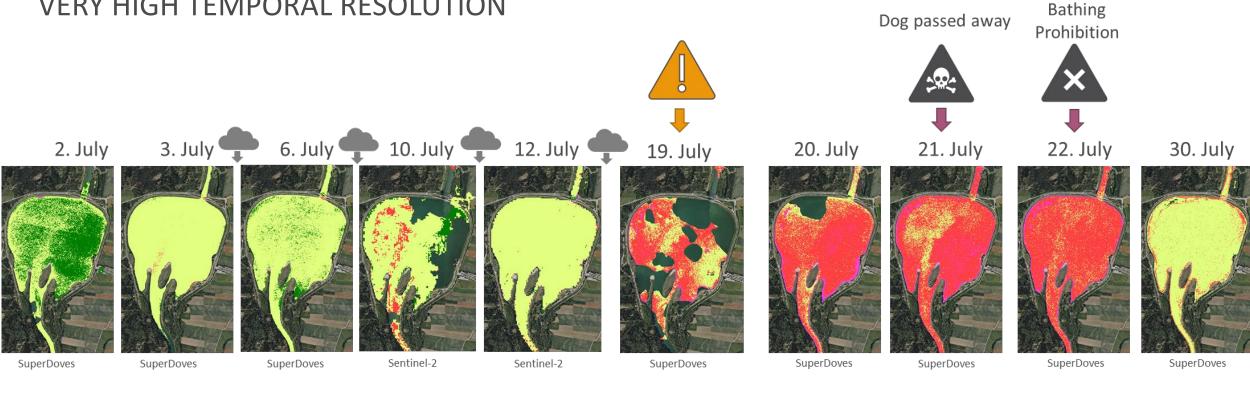

#### VERY HIGH TEMPORAL RESOLUTION

#### **Data Sources:**

PlanetLabs SuperDoves, 3m spatial, daily Sentinel-2A/B, 10m spatial, every 5 days

# **EOMAP** data of practical help?

Am Mittwoch (21.07.21) erreichte das Gesundheitsamt die Meldung, dass ein Hund nach einem

## HARMFUL ALGAL MONITORING MANDICHOSEE

"HIGH" TEMPORAL RESOLUTION

Dog passed away
Prohibition

21. July
22. July

20. July

BAYERN

23.07.2021, 13:36 Uhr

Blaualgen: Hund stirbt nach Bad im Mandich

Nach einem Aufenthalt im Merchinger Mandichosee ist ein Hund gestorbe
Vermutlich eine Blaualgen-Vergiftung. Schon vor zwei Jahren war dort die
Hunde manchmal gefährliche Gattung "Tychonema" festgestellt worden.

Von Matthias Lauer

Im Mandichosee in Landkreis Aichach-Friedberg wurde vor zwei Jahren die ehe
Blaualgengattung "Tychonema" festgestellt. Seitdem stehen große Information
Verschlucken einer größeren Menge an Blaualgen kann gefährlich sein, insbeso
und Kleinkinder.

Wasserprobe bestätigt Blaualgen

Am Mittwoch (21.07.21) erreichte das Gesundheitsamt die Meldung, dass ein Hu

30. July