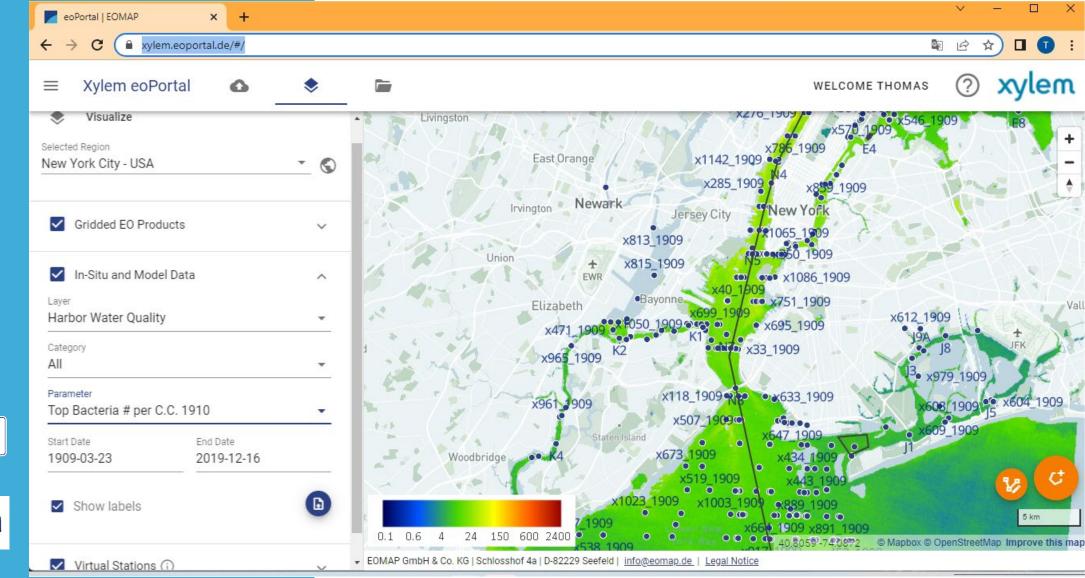

Mandichosee in Landkreis Aichach-Friedberg wurde vor zwei Jahren die ehe
Blaualgengattung "Tychonema" festgestellt. Seitdem stehen große Information
Verschlucken einer größeren Menge an Blaualgen kann gefährlich sein, insbeso
und Kleinkinder.

Wasserprobe bestätigt Blaualgen

Am Mittwoch (21.07.21) erreichte das Gesundheitsamt die Meldung, dass ein Hu



30. July

## HARMFUL ALGAL MONITORING MANDICHOSEE

"HIGH" TEMPORAL RESOLUTION





**Bathing** 

### HARMFUL ALGAL MONITORING MANDICHOSEE

#### VERY HIGH TEMPORAL RESOLUTION



#### **Data Sources:**

PlanetLabs SuperDoves, 3m spatial, daily Sentinel-2A/B, 10m spatial, every 5 days



## **Routine operations:**

Env. Agency Rhineland-Palatinate



# **Routine operations:**

## Cahora Bassa CHB Mozambique



# How to integrate & scale up?









# **Emergency? High-Res?**



Daily high-res at global level



Accurate, timely, affordable



**User self-adapted** 



Easy access, scalable



**Global need** for water-related data & solutions

Data on- & to demand (self-scalable)

**Industry driven** process to further innovate and scale

Market acceptance and growth now

## Open positions 2022: eomap.com/jobs



EOMAP HQ in castle Seefeld near Munich