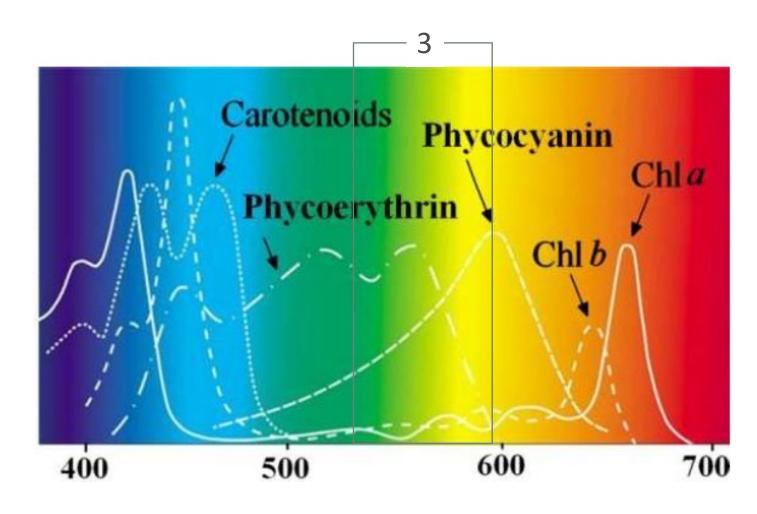

# **How to detect Cyanobacteria**

Specific spectral absorption

Sensor-generic detection and quantification approach

From: https://www.wageningenur.nl/en/show/Natural-food-colorants-from-microalgae-1.htm

after: Zimmermann 1991, modified