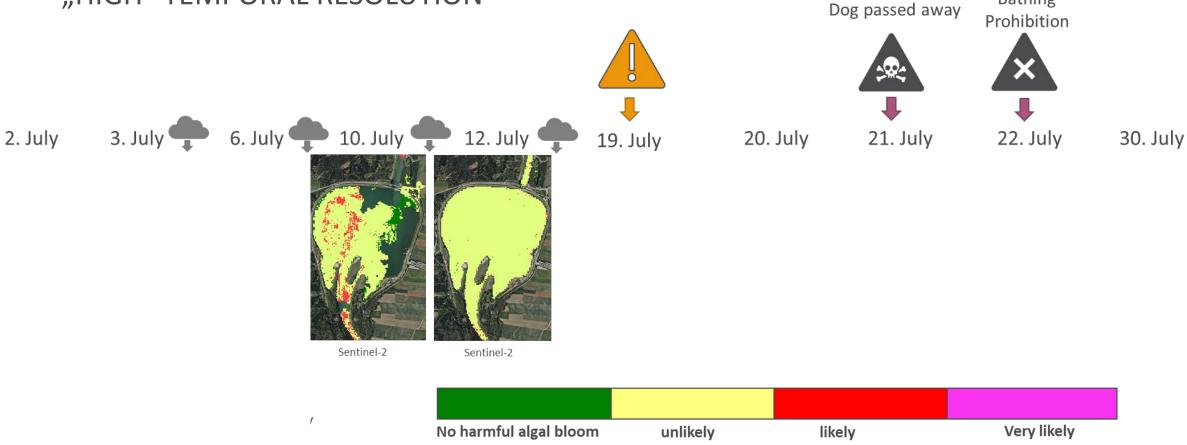

## HARMFUL ALGAL MONITORING MANDICHOSEE

"HIGH" TEMPORAL RESOLUTION

Dog passed away
Prohibition

21. July
22. July

20. July

BAYERN

23.07.2021, 13:36 Uhr

Blaualgen: Hund stirbt nach Bad im Mandich

## HARMFUL ALGAL MONITORING MANDICHOSEE

"HIGH" TEMPORAL RESOLUTION

**Bathing** 

### HARMFUL ALGAL MONITORING MANDICHOSEE

#### VERY HIGH TEMPORAL RESOLUTION