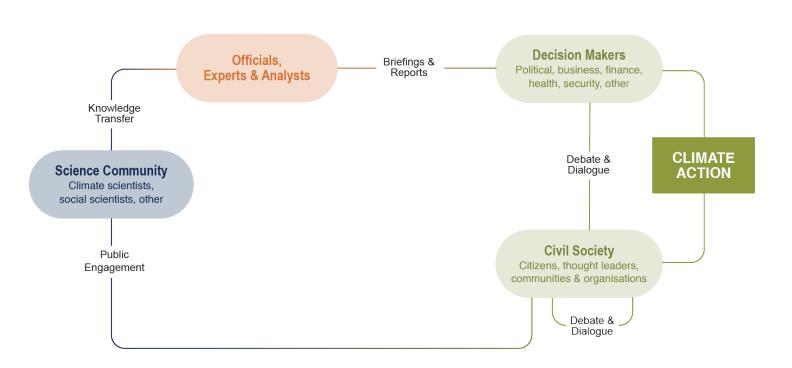

#### **Decision Makers**

Political, business, finance, health, security, other

#### **Science Community**

Climate scientists, social scientists, other

#### Civil Society

Citizens, thought leaders, communities & organisations

### **Science Community**

Climate scientists, social scientists, other

## Decision Makers

Political, business, finance, health, security, other

CLIMATE ACTION

#### **Civil Society**

Citizens, thought leaders, communities & organisations