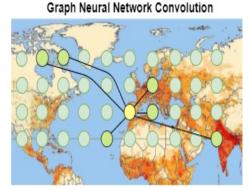

## **Greek Civil Security**

ΧΑΡΤΗΣ ΠΡΟΒΛΕΨΗΣ ΚΙΝΔΥΝΟΥ ΠΥΡΚΑΓΙΑΣ ΠΟΥ ΙΣΧΥΕΙ ΓΙΑ Πέμπτη 01/07/2021

Credit: Nocke et al., 2015

- Earth is an interconnected system and should be treated as such: Teleconnections and memory effects (spatiotemporal links)
- 🖾 Large scale processes are taking place, e.g. extreme fire events have been linked to previous-year surface moisture conditions and anomalies in the Arctic Oscillation (Kim, Jin-Soo, et al., 2020)