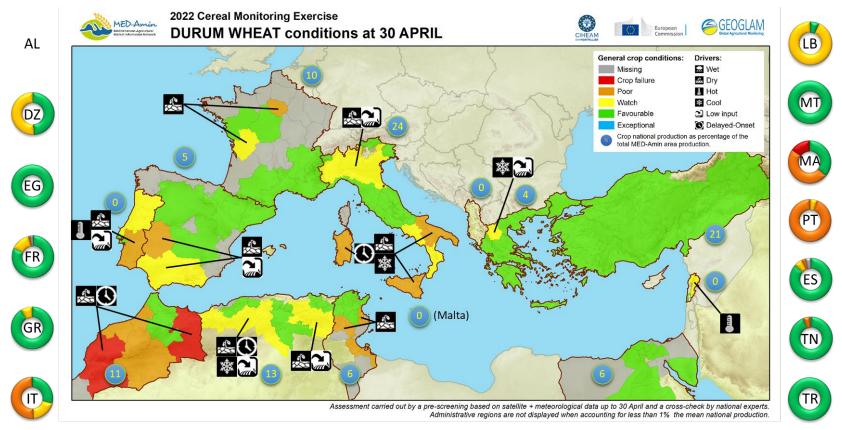

#### Results: baseline data collection

|                                                                                                                                                                                                                                                                                                                                                                                                                                                                                                                                                                                                                                                                                                                                                                                                                                                                                                                                                                                                                                                                                                                                                                                                                                                                                                                                                                                                                                                                                                                                                                                                                                                                                                                                                                                                                                                                                                                                                                                                                                                                                                                              |                                                                                                                                                                                                                                                                                                                                                                                                                                                                                                                                                                                                                                                                                                                                                                                                                                                                                                                                                                                                                                                                                                                                                                                                                                                                                                                                                                                                                                                                                                                                                                                                                                                                                                                                                                                                                                                                                                                                                                                                                                                                                                                                | SOFT WHEAT                               |                                               |                                                                                                                                                                                                                                      |
|------------------------------------------------------------------------------------------------------------------------------------------------------------------------------------------------------------------------------------------------------------------------------------------------------------------------------------------------------------------------------------------------------------------------------------------------------------------------------------------------------------------------------------------------------------------------------------------------------------------------------------------------------------------------------------------------------------------------------------------------------------------------------------------------------------------------------------------------------------------------------------------------------------------------------------------------------------------------------------------------------------------------------------------------------------------------------------------------------------------------------------------------------------------------------------------------------------------------------------------------------------------------------------------------------------------------------------------------------------------------------------------------------------------------------------------------------------------------------------------------------------------------------------------------------------------------------------------------------------------------------------------------------------------------------------------------------------------------------------------------------------------------------------------------------------------------------------------------------------------------------------------------------------------------------------------------------------------------------------------------------------------------------------------------------------------------------------------------------------------------------|--------------------------------------------------------------------------------------------------------------------------------------------------------------------------------------------------------------------------------------------------------------------------------------------------------------------------------------------------------------------------------------------------------------------------------------------------------------------------------------------------------------------------------------------------------------------------------------------------------------------------------------------------------------------------------------------------------------------------------------------------------------------------------------------------------------------------------------------------------------------------------------------------------------------------------------------------------------------------------------------------------------------------------------------------------------------------------------------------------------------------------------------------------------------------------------------------------------------------------------------------------------------------------------------------------------------------------------------------------------------------------------------------------------------------------------------------------------------------------------------------------------------------------------------------------------------------------------------------------------------------------------------------------------------------------------------------------------------------------------------------------------------------------------------------------------------------------------------------------------------------------------------------------------------------------------------------------------------------------------------------------------------------------------------------------------------------------------------------------------------------------|------------------------------------------|-----------------------------------------------|--------------------------------------------------------------------------------------------------------------------------------------------------------------------------------------------------------------------------------------|
| <ul> <li>Winter wheat, soft wheat and barley</li> </ul>                                                                                                                                                                                                                                                                                                                                                                                                                                                                                                                                                                                                                                                                                                                                                                                                                                                                                                                                                                                                                                                                                                                                                                                                                                                                                                                                                                                                                                                                                                                                                                                                                                                                                                                                                                                                                                                                                                                                                                                                                                                                      | COUNTRY REGION  Morocco Grand Casablanca-Settat                                                                                                                                                                                                                                                                                                                                                                                                                                                                                                                                                                                                                                                                                                                                                                                                                                                                                                                                                                                                                                                                                                                                                                                                                                                                                                                                                                                                                                                                                                                                                                                                                                                                                                                                                                                                                                                                                                                                                                                                                                                                                | 21.6% 26.8% 23.9% 21.4% 6.1% 22.9% 14.5% |                                               | Average values based on the 2015-2019 period                                               |
| 1st screening crop condition roughly condition of the screening crop crop crop crop crop crop crop crop                                                                                                                                                                                                                                                                                                                                                                                                                                                                                                                                                                                                                                                                  | Morocco Morocc |                                          |                                               | Average values based on the 2015-2019 period Average values based on the 2015-2019 period Average values based on the 2015-2019 period                                                                                               |
| • Almost 200 regions from 13 mediterran                                                                                                                                                                                                                                                                                                                                                                                                                                                                                                                                                                                                                                                                                                                                                                                                                                                                                                                                                                                                                                                                                                                                                                                                                                                                                                                                                                                                                                                                                                                                                                                                                                                                                                                                                                                                                                                                                                                                                                                                                                                                                      | nean countries                                                                                                                                                                                                                                                                                                                                                                                                                                                                                                                                                                                                                                                                                                                                                                                                                                                                                                                                                                                                                                                                                                                                                                                                                                                                                                                                                                                                                                                                                                                                                                                                                                                                                                                                                                                                                                                                                                                                                                                                                                                                                                                 |                                          | 256 4.0%<br>656 0.4%<br>226 4.7%<br>5.2% 2.5% | Average values based on the 2015-2019 period                                               |
| Area, Yield, Production                                                                                                                                                                                                                                                                                                                                                                                                                                                                                                                                                                                                                                                                                                                                                                                                                                                                                                                                                                                                                                                                                                                                                                                                                                                                                                                                                                                                                                                                                                                                                                                                                                                                                                                                                                                                                                                                                                                                                                                                                                                                                                      | Morocco Guelmim-Oued Noun Tunisia Beja Tunisia Birerte                                                                                                                                                                                                                                                                                                                                                                                                                                                                                                                                                                                                                                                                                                                                                                                                                                                                                                                                                                                                                                                                                                                                                                                                                                                                                                                                                                                                                                                                                                                                                                                                                                                                                                                                                                                                                                                                                                                                                                                                                                                                         |                                          | 20.2% 4.1%<br>16.7% 23.7%<br>5.9% 11.3%       | Average values based on the 2015-2019 period                                               |
| Favourable   Fav | Tunisia Jandouba  Tunisia Kef  Tunisia Siliana  Zaghouan                                                                                                                                                                                                                                                                                                                                                                                                                                                                                                                                                                                                                                                                                                                                                                                                                                                                                                                                                                                                                                                                                                                                                                                                                                                                                                                                                                                                                                                                                                                                                                                                                                                                                                                                                                                                                                                                                                                                                                                                                                                                       |                                          | 2.8% 9.3%<br>4.8% 5.8%<br>4.7% 11.9%          | Average values based on the 2015-2019 perior  Average values based on the 2015-2019 perior |
| Great importance for:                                                                                                                                                                                                                                                                                                                                                                                                                                                                                                                                                                                                                                                                                                                                                                                                                                                                                                                                                                                                                                                                                                                                                                                                                                                                                                                                                                                                                                                                                                                                                                                                                                                                                                                                                                                                                                                                                                                                                                                                                                                                                                        | Tunisia Kairouan<br>Tunisia Nabeul<br>Tunisia Kasserine                                                                                                                                                                                                                                                                                                                                                                                                                                                                                                                                                                                                                                                                                                                                                                                                                                                                                                                                                                                                                                                                                                                                                                                                                                                                                                                                                                                                                                                                                                                                                                                                                                                                                                                                                                                                                                                                                                                                                                                                                                                                        |                                          |                                               | Average values based on the 2015-2019 peri                                                          |
| • Addregate crop conditions judgments                                                                                                                                                                                                                                                                                                                                                                                                                                                                                                                                                                                                                                                                                                                                                                                                                                                                                                                                                                                                                                                                                                                                                                                                                                                                                                                                                                                                                                                                                                                                                                                                                                                                                                                                                                                                                                                                                                                                                                                                                                                                                        | tunisia Manouba Sousse Sousse Teorional t                                                                                                                                                                                                                                                                                                                                                                                                                                                                                                                                                                                                                                                                                                                                                                                                                                                                                                                                                                                                                                                                                                                                                                                                                                                                                                                                                                                                                                                                                                                                                                                                                                                                                                                                                                                                                                                                                                                                                                                                                                                                                      | national                                 |                                               | Average values based on the 2015-2019 pt                                                                                                                                                                                             |

Aggregate crop conditions judgments from regional to national scale, by means of (productions) weighted averages

Identify the regions in charge of at least 90% the national crop production