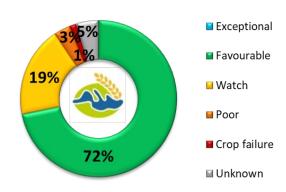

#### Results: national productivity expectations (1/3)

■ Exceptional
■ Favourable

■ Crop failure

■ Unknown

■ Watch

Poor

#### Results: national productivity expectations (3/3)

■ Exceptional
■ Favourable

■ Crop failure

■ Unknown

■ Watch

Poor

**Soft wheat MED-Amin** 

**Durum wheat MED-Amin** 