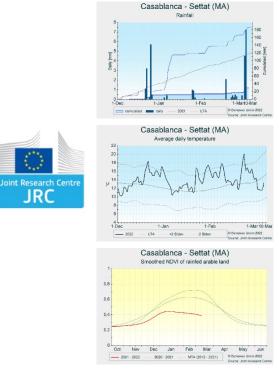

#### (1) Hot spot identification

https://ec.europa.eu/jrc/en/mars/bulletins

#### Results: baseline data collection

|                                                                                                                                                                                                                                                                                                                                                                                                                                                                                                                                                                                                                                                                                                                                                                                                                                                                                                                                                                                                                                                                                                                                                                                                                                                                                                                                                                                                                                                                                                                                                                                                                                                                                                                                                                                                                                                                                                                                                                                                                                                                                                                              |                                                                                                                                                                                                                                                                                                                                                                                                                                                                                                                                                                                                                                                                                                                                                                                                                                                                                                                                                                                                                                                                                                                                                                                                                                                                                                                                                                                                                                                                                                                                                                                                                                                                                                                                                                                                                                                                                                                                                                                                                                                                                                                                | SOFT WHEAT                               |                                               |                                                                                                                                                                                                                                      |
|------------------------------------------------------------------------------------------------------------------------------------------------------------------------------------------------------------------------------------------------------------------------------------------------------------------------------------------------------------------------------------------------------------------------------------------------------------------------------------------------------------------------------------------------------------------------------------------------------------------------------------------------------------------------------------------------------------------------------------------------------------------------------------------------------------------------------------------------------------------------------------------------------------------------------------------------------------------------------------------------------------------------------------------------------------------------------------------------------------------------------------------------------------------------------------------------------------------------------------------------------------------------------------------------------------------------------------------------------------------------------------------------------------------------------------------------------------------------------------------------------------------------------------------------------------------------------------------------------------------------------------------------------------------------------------------------------------------------------------------------------------------------------------------------------------------------------------------------------------------------------------------------------------------------------------------------------------------------------------------------------------------------------------------------------------------------------------------------------------------------------|--------------------------------------------------------------------------------------------------------------------------------------------------------------------------------------------------------------------------------------------------------------------------------------------------------------------------------------------------------------------------------------------------------------------------------------------------------------------------------------------------------------------------------------------------------------------------------------------------------------------------------------------------------------------------------------------------------------------------------------------------------------------------------------------------------------------------------------------------------------------------------------------------------------------------------------------------------------------------------------------------------------------------------------------------------------------------------------------------------------------------------------------------------------------------------------------------------------------------------------------------------------------------------------------------------------------------------------------------------------------------------------------------------------------------------------------------------------------------------------------------------------------------------------------------------------------------------------------------------------------------------------------------------------------------------------------------------------------------------------------------------------------------------------------------------------------------------------------------------------------------------------------------------------------------------------------------------------------------------------------------------------------------------------------------------------------------------------------------------------------------------|------------------------------------------|-----------------------------------------------|--------------------------------------------------------------------------------------------------------------------------------------------------------------------------------------------------------------------------------------|
| <ul> <li>Winter wheat, soft wheat and barley</li> </ul>                                                                                                                                                                                                                                                                                                                                                                                                                                                                                                                                                                                                                                                                                                                                                                                                                                                                                                                                                                                                                                                                                                                                                                                                                                                                                                                                                                                                                                                                                                                                                                                                                                                                                                                                                                                                                                                                                                                                                                                                                                                                      | COUNTRY REGION  Morocco Grand Casablanca-Settat                                                                                                                                                                                                                                                                                                                                                                                                                                                                                                                                                                                                                                                                                                                                                                                                                                                                                                                                                                                                                                                                                                                                                                                                                                                                                                                                                                                                                                                                                                                                                                                                                                                                                                                                                                                                                                                                                                                                                                                                                                                                                | 21.6% 26.8% 23.9% 21.4% 6.1% 22.9% 14.5% |                                               | Average values based on the 2015-2019 period                                               |
| 1st screening crop condition roughly condition of the screening crop crop crop crop crop crop crop crop                                                                                                                                                                                                                                                                                                                                                                                                                                                                                                                                                                                                                                                                  | Morocco Morocc |                                          |                                               | Average values based on the 2015-2019 period Average values based on the 2015-2019 period Average values based on the 2015-2019 period                                                                                               |
| • Almost 200 regions from 13 mediterran                                                                                                                                                                                                                                                                                                                                                                                                                                                                                                                                                                                                                                                                                                                                                                                                                                                                                                                                                                                                                                                                                                                                                                                                                                                                                                                                                                                                                                                                                                                                                                                                                                                                                                                                                                                                                                                                                                                                                                                                                                                                                      | nean countries                                                                                                                                                                                                                                                                                                                                                                                                                                                                                                                                                                                                                                                                                                                                                                                                                                                                                                                                                                                                                                                                                                                                                                                                                                                                                                                                                                                                                                                                                                                                                                                                                                                                                                                                                                                                                                                                                                                                                                                                                                                                                                                 |                                          | 256 4.0%<br>656 0.4%<br>226 4.7%<br>5.2% 2.5% | Average values based on the 2015-2019 period                                               |
| Area, Yield, Production                                                                                                                                                                                                                                                                                                                                                                                                                                                                                                                                                                                                                                                                                                                                                                                                                                                                                                                                                                                                                                                                                                                                                                                                                                                                                                                                                                                                                                                                                                                                                                                                                                                                                                                                                                                                                                                                                                                                                                                                                                                                                                      | Morocco Guelmim-Oued Noun Tunisia Beja Tunisia Birerte                                                                                                                                                                                                                                                                                                                                                                                                                                                                                                                                                                                                                                                                                                                                                                                                                                                                                                                                                                                                                                                                                                                                                                                                                                                                                                                                                                                                                                                                                                                                                                                                                                                                                                                                                                                                                                                                                                                                                                                                                                                                         |                                          | 20.2% 4.1%<br>16.7% 23.7%<br>5.9% 11.3%       | Average values based on the 2015-2019 period                                               |
| Favourable   Fav | Tunisia Jandouba  Tunisia Kef  Tunisia Siliana  Zaghouan                                                                                                                                                                                                                                                                                                                                                                                                                                                                                                                                                                                                                                                                                                                                                                                                                                                                                                                                                                                                                                                                                                                                                                                                                                                                                                                                                                                                                                                                                                                                                                                                                                                                                                                                                                                                                                                                                                                                                                                                                                                                       |                                          | 2.8% 9.3%<br>4.8% 5.8%<br>4.7% 11.9%          | Average values based on the 2015-2019 perior  Average values based on the 2015-2019 perior |
| Great importance for:                                                                                                                                                                                                                                                                                                                                                                                                                                                                                                                                                                                                                                                                                                                                                                                                                                                                                                                                                                                                                                                                                                                                                                                                                                                                                                                                                                                                                                                                                                                                                                                                                                                                                                                                                                                                                                                                                                                                                                                                                                                                                                        | Tunisia Kairouan<br>Tunisia Nabeul<br>Tunisia Kasserine                                                                                                                                                                                                                                                                                                                                                                                                                                                                                                                                                                                                                                                                                                                                                                                                                                                                                                                                                                                                                                                                                                                                                                                                                                                                                                                                                                                                                                                                                                                                                                                                                                                                                                                                                                                                                                                                                                                                                                                                                                                                        |                                          |                                               | Average values based on the 2015-2019 peri                                                          |
| • Addregate crop conditions judgments                                                                                                                                                                                                                                                                                                                                                                                                                                                                                                                                                                                                                                                                                                                                                                                                                                                                                                                                                                                                                                                                                                                                                                                                                                                                                                                                                                                                                                                                                                                                                                                                                                                                                                                                                                                                                                                                                                                                                                                                                                                                                        | tunisia Manouba Sousse Sousse Teorional t                                                                                                                                                                                                                                                                                                                                                                                                                                                                                                                                                                                                                                                                                                                                                                                                                                                                                                                                                                                                                                                                                                                                                                                                                                                                                                                                                                                                                                                                                                                                                                                                                                                                                                                                                                                                                                                                                                                                                                                                                                                                                      | national                                 |                                               | Average values based on the 2015-2019 pt                                                                                                                                                                                             |

Aggregate crop conditions judgments from regional to national scale, by means of (productions) weighted averages

Identify the regions in charge of at least 90% the national crop production