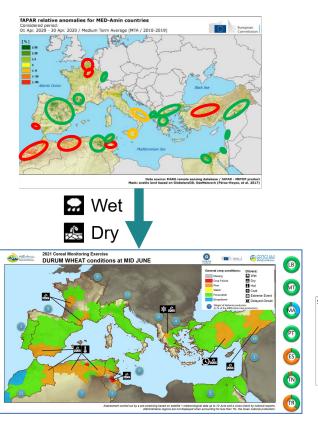

#### Results: national productivity expectations (1/3)

■ Exceptional
■ Favourable

■ Crop failure

■ Unknown

■ Watch

Poor

#### Results: national productivity expectations (2/3)

■ Exceptional
■ Favourable

Crop failure

■ Unknown

■ Watch

Poor

#### Results: national productivity expectations (3/3)

■ Exceptional
■ Favourable

■ Crop failure

■ Unknown

■ Watch

Poor

**Soft wheat MED-Amin** 

**Durum wheat MED-Amin** 