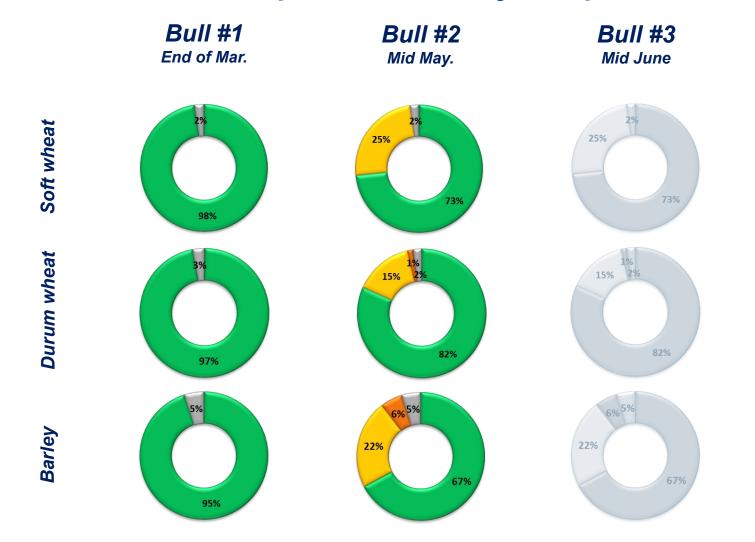

#### Results: national productivity expectations (3/3)

■ Exceptional
■ Favourable

■ Crop failure

■ Unknown

■ Watch

Poor

**Soft wheat MED-Amin** 

**Durum wheat MED-Amin** 

**Barley wheat MED-Amin** 

Bull #2
Mid May.

Bull #1

**End of March** 