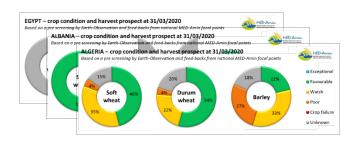

#### Results: baseline data collection

|                                                                                                                                                                                                                                                                                                                                                                                                                                                                                                                                                                                                                                                                                                                                                                                                                                                                                                                                                                                                                                                                                                                                                                                                                                                                                                                                                                                                                                                                                                                                                                                                                                                                                                                                                                                                                                                                                                                                                                                                                                                                                                                              |                                                                                                                                                                                                                                                                                                                                                                                                                                                                                                                                                                                                                                                                                                                                                                                                                                                                                                                                                                                                                                                                                                                                                                                                                                                                                                                                                                                                                                                                                                                                                                                                                                                                                                                                                                                                                                                                                                                                                                                                                                                                                                                                | SOFT WHEAT                               |                                               |                                                                                                                                                                                                                                      |
|------------------------------------------------------------------------------------------------------------------------------------------------------------------------------------------------------------------------------------------------------------------------------------------------------------------------------------------------------------------------------------------------------------------------------------------------------------------------------------------------------------------------------------------------------------------------------------------------------------------------------------------------------------------------------------------------------------------------------------------------------------------------------------------------------------------------------------------------------------------------------------------------------------------------------------------------------------------------------------------------------------------------------------------------------------------------------------------------------------------------------------------------------------------------------------------------------------------------------------------------------------------------------------------------------------------------------------------------------------------------------------------------------------------------------------------------------------------------------------------------------------------------------------------------------------------------------------------------------------------------------------------------------------------------------------------------------------------------------------------------------------------------------------------------------------------------------------------------------------------------------------------------------------------------------------------------------------------------------------------------------------------------------------------------------------------------------------------------------------------------------|--------------------------------------------------------------------------------------------------------------------------------------------------------------------------------------------------------------------------------------------------------------------------------------------------------------------------------------------------------------------------------------------------------------------------------------------------------------------------------------------------------------------------------------------------------------------------------------------------------------------------------------------------------------------------------------------------------------------------------------------------------------------------------------------------------------------------------------------------------------------------------------------------------------------------------------------------------------------------------------------------------------------------------------------------------------------------------------------------------------------------------------------------------------------------------------------------------------------------------------------------------------------------------------------------------------------------------------------------------------------------------------------------------------------------------------------------------------------------------------------------------------------------------------------------------------------------------------------------------------------------------------------------------------------------------------------------------------------------------------------------------------------------------------------------------------------------------------------------------------------------------------------------------------------------------------------------------------------------------------------------------------------------------------------------------------------------------------------------------------------------------|------------------------------------------|-----------------------------------------------|--------------------------------------------------------------------------------------------------------------------------------------------------------------------------------------------------------------------------------------|
| <ul> <li>Winter wheat, soft wheat and barley</li> </ul>                                                                                                                                                                                                                                                                                                                                                                                                                                                                                                                                                                                                                                                                                                                                                                                                                                                                                                                                                                                                                                                                                                                                                                                                                                                                                                                                                                                                                                                                                                                                                                                                                                                                                                                                                                                                                                                                                                                                                                                                                                                                      | COUNTRY REGION  Morocco Grand Casablanca-Settat                                                                                                                                                                                                                                                                                                                                                                                                                                                                                                                                                                                                                                                                                                                                                                                                                                                                                                                                                                                                                                                                                                                                                                                                                                                                                                                                                                                                                                                                                                                                                                                                                                                                                                                                                                                                                                                                                                                                                                                                                                                                                | 21.6% 26.8% 23.9% 21.4% 6.1% 22.9% 14.5% |                                               | Average values based on the 2015-2019 period                                               |
| 1st screening crop condition roughly condition of the screening crop crop crop crop crop crop crop crop                                                                                                                                                                                                                                                                                                                                                                                                                                                                                                                                                                                                                                                                  | Morocco Morocc |                                          |                                               | Average values based on the 2015-2019 period Average values based on the 2015-2019 period Average values based on the 2015-2019 period                                                                                               |
| • Almost 200 regions from 13 mediterran                                                                                                                                                                                                                                                                                                                                                                                                                                                                                                                                                                                                                                                                                                                                                                                                                                                                                                                                                                                                                                                                                                                                                                                                                                                                                                                                                                                                                                                                                                                                                                                                                                                                                                                                                                                                                                                                                                                                                                                                                                                                                      | nean countries                                                                                                                                                                                                                                                                                                                                                                                                                                                                                                                                                                                                                                                                                                                                                                                                                                                                                                                                                                                                                                                                                                                                                                                                                                                                                                                                                                                                                                                                                                                                                                                                                                                                                                                                                                                                                                                                                                                                                                                                                                                                                                                 |                                          | 256 4.0%<br>656 0.4%<br>226 4.7%<br>5.2% 2.5% | Average values based on the 2015-2019 period                                               |
| Area, Yield, Production                                                                                                                                                                                                                                                                                                                                                                                                                                                                                                                                                                                                                                                                                                                                                                                                                                                                                                                                                                                                                                                                                                                                                                                                                                                                                                                                                                                                                                                                                                                                                                                                                                                                                                                                                                                                                                                                                                                                                                                                                                                                                                      | Morocco Guelmim-Oued Noun Tunisia Beja Tunisia Birerte                                                                                                                                                                                                                                                                                                                                                                                                                                                                                                                                                                                                                                                                                                                                                                                                                                                                                                                                                                                                                                                                                                                                                                                                                                                                                                                                                                                                                                                                                                                                                                                                                                                                                                                                                                                                                                                                                                                                                                                                                                                                         |                                          | 20.2% 4.1%<br>16.7% 23.7%<br>5.9% 11.3%       | Average values based on the 2015-2019 period                                               |
| Favourable   Fav | Tunisia Jandouba  Tunisia Kef  Tunisia Siliana  Zaghouan                                                                                                                                                                                                                                                                                                                                                                                                                                                                                                                                                                                                                                                                                                                                                                                                                                                                                                                                                                                                                                                                                                                                                                                                                                                                                                                                                                                                                                                                                                                                                                                                                                                                                                                                                                                                                                                                                                                                                                                                                                                                       |                                          | 2.8% 9.3%<br>4.8% 5.8%<br>4.7% 11.9%          | Average values based on the 2015-2019 perior  Average values based on the 2015-2019 perior |
| Great importance for:                                                                                                                                                                                                                                                                                                                                                                                                                                                                                                                                                                                                                                                                                                                                                                                                                                                                                                                                                                                                                                                                                                                                                                                                                                                                                                                                                                                                                                                                                                                                                                                                                                                                                                                                                                                                                                                                                                                                                                                                                                                                                                        | Tunisia Kairouan<br>Tunisia Nabeul<br>Tunisia Kasserine                                                                                                                                                                                                                                                                                                                                                                                                                                                                                                                                                                                                                                                                                                                                                                                                                                                                                                                                                                                                                                                                                                                                                                                                                                                                                                                                                                                                                                                                                                                                                                                                                                                                                                                                                                                                                                                                                                                                                                                                                                                                        |                                          |                                               | Average values based on the 2015-2019 peri                                                          |
| • Addregate crop conditions judgments                                                                                                                                                                                                                                                                                                                                                                                                                                                                                                                                                                                                                                                                                                                                                                                                                                                                                                                                                                                                                                                                                                                                                                                                                                                                                                                                                                                                                                                                                                                                                                                                                                                                                                                                                                                                                                                                                                                                                                                                                                                                                        | tunisia Manouba Sousse Sousse Teorional t                                                                                                                                                                                                                                                                                                                                                                                                                                                                                                                                                                                                                                                                                                                                                                                                                                                                                                                                                                                                                                                                                                                                                                                                                                                                                                                                                                                                                                                                                                                                                                                                                                                                                                                                                                                                                                                                                                                                                                                                                                                                                      | national                                 |                                               | Average values based on the 2015-2019 pt                                                                                                                                                                                             |

Aggregate crop conditions judgments from regional to national scale, by means of (productions) weighted averages

Identify the regions in charge of at least 90% the national crop production