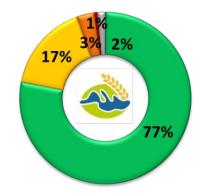

#### Results: national productivity expectations (3/3)

■ Exceptional
■ Favourable

■ Crop failure

■ Unknown

■ Watch

Poor

**Soft wheat MED-Amin** 

**Durum wheat MED-Amin** 

**Barley wheat MED-Amin** 

Bull #2
Mid May.

Bull #1

**End of March** 