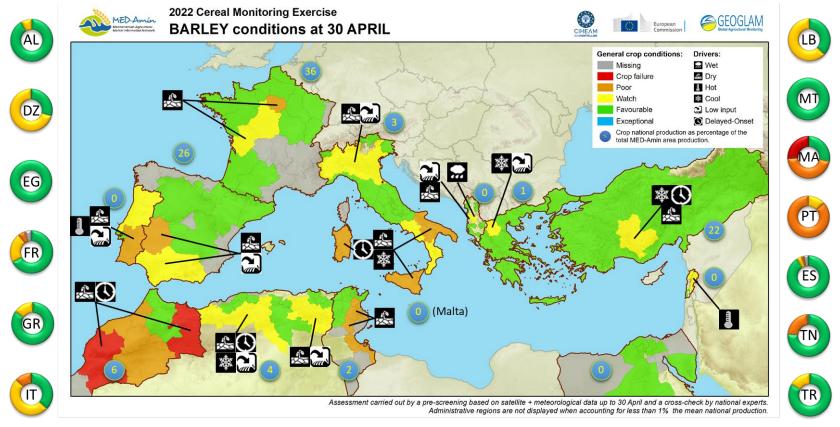

#### Results: baseline data collection

|                                                                                                                                                                                                                                                                                                                                                                                                                                                                                                                                                                                                                                                                                                                                                                                                                                                                                                                                                                                                                                                                                                                                                                                                                                                                                                                                                                                                                                                                                                                                                                                                                                                                                                                                                                                                                                                                                                                                                                                                                                                                                                                              |                                                                                                                                                                                                                                                                                                                                                                                                                                                                                                                                                                                                                                                                                                                                                                                                                                                                                                                                                                                                                                                                                                                                                                                                                                                                                                                                                                                                                                                                                                                                                                                                                                                                                                                                                                                                                                                                                                                                                                                                                                                                                                                                | SOFT WHEAT                               |                                               |                                                                                                                                                                                                                                      |
|------------------------------------------------------------------------------------------------------------------------------------------------------------------------------------------------------------------------------------------------------------------------------------------------------------------------------------------------------------------------------------------------------------------------------------------------------------------------------------------------------------------------------------------------------------------------------------------------------------------------------------------------------------------------------------------------------------------------------------------------------------------------------------------------------------------------------------------------------------------------------------------------------------------------------------------------------------------------------------------------------------------------------------------------------------------------------------------------------------------------------------------------------------------------------------------------------------------------------------------------------------------------------------------------------------------------------------------------------------------------------------------------------------------------------------------------------------------------------------------------------------------------------------------------------------------------------------------------------------------------------------------------------------------------------------------------------------------------------------------------------------------------------------------------------------------------------------------------------------------------------------------------------------------------------------------------------------------------------------------------------------------------------------------------------------------------------------------------------------------------------|--------------------------------------------------------------------------------------------------------------------------------------------------------------------------------------------------------------------------------------------------------------------------------------------------------------------------------------------------------------------------------------------------------------------------------------------------------------------------------------------------------------------------------------------------------------------------------------------------------------------------------------------------------------------------------------------------------------------------------------------------------------------------------------------------------------------------------------------------------------------------------------------------------------------------------------------------------------------------------------------------------------------------------------------------------------------------------------------------------------------------------------------------------------------------------------------------------------------------------------------------------------------------------------------------------------------------------------------------------------------------------------------------------------------------------------------------------------------------------------------------------------------------------------------------------------------------------------------------------------------------------------------------------------------------------------------------------------------------------------------------------------------------------------------------------------------------------------------------------------------------------------------------------------------------------------------------------------------------------------------------------------------------------------------------------------------------------------------------------------------------------|------------------------------------------|-----------------------------------------------|--------------------------------------------------------------------------------------------------------------------------------------------------------------------------------------------------------------------------------------|
| <ul> <li>Winter wheat, soft wheat and barley</li> </ul>                                                                                                                                                                                                                                                                                                                                                                                                                                                                                                                                                                                                                                                                                                                                                                                                                                                                                                                                                                                                                                                                                                                                                                                                                                                                                                                                                                                                                                                                                                                                                                                                                                                                                                                                                                                                                                                                                                                                                                                                                                                                      | COUNTRY REGION  Morocco Grand Casablanca-Settat                                                                                                                                                                                                                                                                                                                                                                                                                                                                                                                                                                                                                                                                                                                                                                                                                                                                                                                                                                                                                                                                                                                                                                                                                                                                                                                                                                                                                                                                                                                                                                                                                                                                                                                                                                                                                                                                                                                                                                                                                                                                                | 21.6% 26.8% 23.9% 21.4% 6.1% 22.9% 14.5% |                                               | Average values based on the 2015-2019 period                                               |
| 1st screening crop condition roughly condition of the screening crop crop crop crop crop crop crop crop                                                                                                                                                                                                                                                                                                                                                                                                                                                                                                                                                                                                                                                                  | Morocco Morocc |                                          |                                               | Average values based on the 2015-2019 period Average values based on the 2015-2019 period Average values based on the 2015-2019 period                                                                                               |
| • Almost 200 regions from 13 mediterran                                                                                                                                                                                                                                                                                                                                                                                                                                                                                                                                                                                                                                                                                                                                                                                                                                                                                                                                                                                                                                                                                                                                                                                                                                                                                                                                                                                                                                                                                                                                                                                                                                                                                                                                                                                                                                                                                                                                                                                                                                                                                      | nean countries                                                                                                                                                                                                                                                                                                                                                                                                                                                                                                                                                                                                                                                                                                                                                                                                                                                                                                                                                                                                                                                                                                                                                                                                                                                                                                                                                                                                                                                                                                                                                                                                                                                                                                                                                                                                                                                                                                                                                                                                                                                                                                                 |                                          | 256 4.0%<br>656 0.4%<br>226 4.7%<br>5.2% 2.5% | Average values based on the 2015-2019 period                                               |
| Area, Yield, Production                                                                                                                                                                                                                                                                                                                                                                                                                                                                                                                                                                                                                                                                                                                                                                                                                                                                                                                                                                                                                                                                                                                                                                                                                                                                                                                                                                                                                                                                                                                                                                                                                                                                                                                                                                                                                                                                                                                                                                                                                                                                                                      | Morocco Guelmim-Oued Noun Tunisia Beja Tunisia Birerte                                                                                                                                                                                                                                                                                                                                                                                                                                                                                                                                                                                                                                                                                                                                                                                                                                                                                                                                                                                                                                                                                                                                                                                                                                                                                                                                                                                                                                                                                                                                                                                                                                                                                                                                                                                                                                                                                                                                                                                                                                                                         |                                          | 20.2% 4.1%<br>16.7% 23.7%<br>5.9% 11.3%       | Average values based on the 2015-2019 period                                               |
| Favourable   Fav | Tunisia Jandouba  Tunisia Kef  Tunisia Siliana  Zaghouan                                                                                                                                                                                                                                                                                                                                                                                                                                                                                                                                                                                                                                                                                                                                                                                                                                                                                                                                                                                                                                                                                                                                                                                                                                                                                                                                                                                                                                                                                                                                                                                                                                                                                                                                                                                                                                                                                                                                                                                                                                                                       |                                          | 2.8% 9.3%<br>4.8% 5.8%<br>4.7% 11.9%          | Average values based on the 2015-2019 perior  Average values based on the 2015-2019 perior |
| Great importance for:                                                                                                                                                                                                                                                                                                                                                                                                                                                                                                                                                                                                                                                                                                                                                                                                                                                                                                                                                                                                                                                                                                                                                                                                                                                                                                                                                                                                                                                                                                                                                                                                                                                                                                                                                                                                                                                                                                                                                                                                                                                                                                        | Tunisia Kairouan<br>Tunisia Nabeul<br>Tunisia Kasserine                                                                                                                                                                                                                                                                                                                                                                                                                                                                                                                                                                                                                                                                                                                                                                                                                                                                                                                                                                                                                                                                                                                                                                                                                                                                                                                                                                                                                                                                                                                                                                                                                                                                                                                                                                                                                                                                                                                                                                                                                                                                        |                                          |                                               | Average values based on the 2015-2019 peri                                                          |
| • Addregate crop conditions judgments                                                                                                                                                                                                                                                                                                                                                                                                                                                                                                                                                                                                                                                                                                                                                                                                                                                                                                                                                                                                                                                                                                                                                                                                                                                                                                                                                                                                                                                                                                                                                                                                                                                                                                                                                                                                                                                                                                                                                                                                                                                                                        | tunisia Manouba Sousse Sousse Teorional t                                                                                                                                                                                                                                                                                                                                                                                                                                                                                                                                                                                                                                                                                                                                                                                                                                                                                                                                                                                                                                                                                                                                                                                                                                                                                                                                                                                                                                                                                                                                                                                                                                                                                                                                                                                                                                                                                                                                                                                                                                                                                      | national                                 |                                               | Average values based on the 2015-2019 pt                                                                                                                                                                                             |

Aggregate crop conditions judgments from regional to national scale, by means of (productions) weighted averages

Identify the regions in charge of at least 90% the national crop production