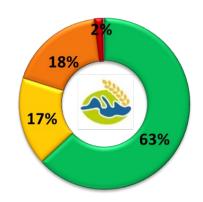

#### Results: national productivity expectations (1/3)

■ Exceptional
■ Favourable

■ Crop failure

■ Unknown

■ Watch

Poor

#### Results: national productivity expectations (2/3)

■ Exceptional
■ Favourable

Crop failure

■ Unknown

■ Watch

Poor

#### Results: national productivity expectations (3/3)

■ Exceptional
■ Favourable

■ Crop failure

■ Unknown

■ Watch

Poor

**Soft wheat MED-Amin** 

**Durum wheat MED-Amin** 