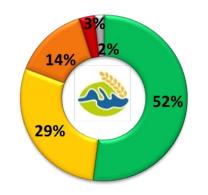

#### Results: national productivity expectations (2/3)

■ Exceptional
■ Favourable

Crop failure

■ Unknown

■ Watch

Poor

#### Results: national productivity expectations (3/3)

■ Exceptional
■ Favourable

■ Crop failure

■ Unknown

■ Watch

Poor

**Soft wheat MED-Amin** 

**Durum wheat MED-Amin** 