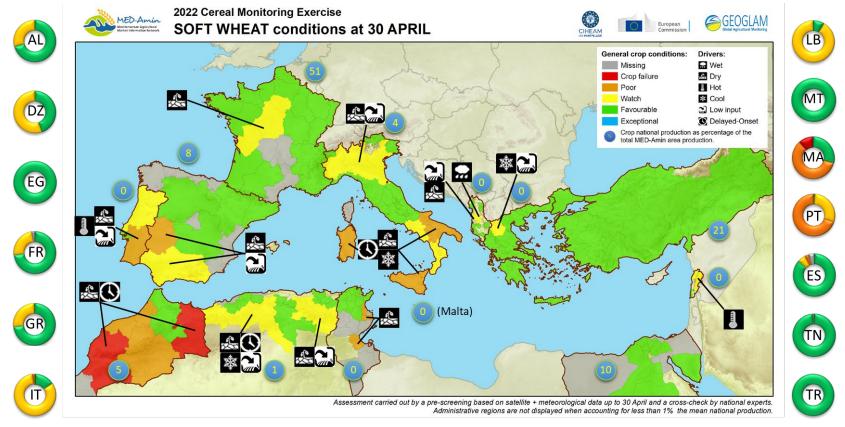

#### Results: baseline data collection

|                                                                                                                                                                                                                                                                                                                                                                                                                                                                                                                                                                                                                                                                                                                                                                                                                                                                                                                                                                                                                                                                                                                                                                                                                                                                                                                                                                                                                                                                                                                                                                                                                                                                                                                                                                                                                                                                                                                                                                                                                                                                                                                              |                                                                                                                                                                                                                                                                                                                                                                                                                                                                                                                                                                                                                                                                                                                                                                                                                                                                                                                                                                                                                                                                                                                                                                                                                                                                                                                                                                                                                                                                                                                                                                                                                                                                                                                                                                                                                                                                                                                                                                                                                                                                                                                                | SOFT WHEAT                               |                                               |                                                                                                                                                                                                                                      |
|------------------------------------------------------------------------------------------------------------------------------------------------------------------------------------------------------------------------------------------------------------------------------------------------------------------------------------------------------------------------------------------------------------------------------------------------------------------------------------------------------------------------------------------------------------------------------------------------------------------------------------------------------------------------------------------------------------------------------------------------------------------------------------------------------------------------------------------------------------------------------------------------------------------------------------------------------------------------------------------------------------------------------------------------------------------------------------------------------------------------------------------------------------------------------------------------------------------------------------------------------------------------------------------------------------------------------------------------------------------------------------------------------------------------------------------------------------------------------------------------------------------------------------------------------------------------------------------------------------------------------------------------------------------------------------------------------------------------------------------------------------------------------------------------------------------------------------------------------------------------------------------------------------------------------------------------------------------------------------------------------------------------------------------------------------------------------------------------------------------------------|--------------------------------------------------------------------------------------------------------------------------------------------------------------------------------------------------------------------------------------------------------------------------------------------------------------------------------------------------------------------------------------------------------------------------------------------------------------------------------------------------------------------------------------------------------------------------------------------------------------------------------------------------------------------------------------------------------------------------------------------------------------------------------------------------------------------------------------------------------------------------------------------------------------------------------------------------------------------------------------------------------------------------------------------------------------------------------------------------------------------------------------------------------------------------------------------------------------------------------------------------------------------------------------------------------------------------------------------------------------------------------------------------------------------------------------------------------------------------------------------------------------------------------------------------------------------------------------------------------------------------------------------------------------------------------------------------------------------------------------------------------------------------------------------------------------------------------------------------------------------------------------------------------------------------------------------------------------------------------------------------------------------------------------------------------------------------------------------------------------------------------|------------------------------------------|-----------------------------------------------|--------------------------------------------------------------------------------------------------------------------------------------------------------------------------------------------------------------------------------------|
| <ul> <li>Winter wheat, soft wheat and barley</li> </ul>                                                                                                                                                                                                                                                                                                                                                                                                                                                                                                                                                                                                                                                                                                                                                                                                                                                                                                                                                                                                                                                                                                                                                                                                                                                                                                                                                                                                                                                                                                                                                                                                                                                                                                                                                                                                                                                                                                                                                                                                                                                                      | COUNTRY REGION  Morocco Grand Casablanca-Settat                                                                                                                                                                                                                                                                                                                                                                                                                                                                                                                                                                                                                                                                                                                                                                                                                                                                                                                                                                                                                                                                                                                                                                                                                                                                                                                                                                                                                                                                                                                                                                                                                                                                                                                                                                                                                                                                                                                                                                                                                                                                                | 21.6% 26.8% 23.9% 21.4% 6.1% 22.9% 14.5% |                                               | Average values based on the 2015-2019 period                                               |
| 1st screening crop condition roughly condition of the screening crop crop crop crop crop crop crop crop                                                                                                                                                                                                                                                                                                                                                                                                                                                                                                                                                                                                                                                                  | Morocco Morocc |                                          |                                               | Average values based on the 2015-2019 period Average values based on the 2015-2019 period Average values based on the 2015-2019 period                                                                                               |
| • Almost 200 regions from 13 mediterran                                                                                                                                                                                                                                                                                                                                                                                                                                                                                                                                                                                                                                                                                                                                                                                                                                                                                                                                                                                                                                                                                                                                                                                                                                                                                                                                                                                                                                                                                                                                                                                                                                                                                                                                                                                                                                                                                                                                                                                                                                                                                      | nean countries                                                                                                                                                                                                                                                                                                                                                                                                                                                                                                                                                                                                                                                                                                                                                                                                                                                                                                                                                                                                                                                                                                                                                                                                                                                                                                                                                                                                                                                                                                                                                                                                                                                                                                                                                                                                                                                                                                                                                                                                                                                                                                                 |                                          | 256 4.0%<br>656 0.4%<br>226 4.7%<br>5.2% 2.5% | Average values based on the 2015-2019 period                                               |
| Area, Yield, Production                                                                                                                                                                                                                                                                                                                                                                                                                                                                                                                                                                                                                                                                                                                                                                                                                                                                                                                                                                                                                                                                                                                                                                                                                                                                                                                                                                                                                                                                                                                                                                                                                                                                                                                                                                                                                                                                                                                                                                                                                                                                                                      | Morocco Guelmim-Oued Noun Tunisia Beja Tunisia Birerte                                                                                                                                                                                                                                                                                                                                                                                                                                                                                                                                                                                                                                                                                                                                                                                                                                                                                                                                                                                                                                                                                                                                                                                                                                                                                                                                                                                                                                                                                                                                                                                                                                                                                                                                                                                                                                                                                                                                                                                                                                                                         |                                          | 20.2% 4.1%<br>16.7% 23.7%<br>5.9% 11.3%       | Average values based on the 2015-2019 period                                               |
| Favourable   Fav | Tunisia Jandouba  Tunisia Kef  Tunisia Siliana  Zaghouan                                                                                                                                                                                                                                                                                                                                                                                                                                                                                                                                                                                                                                                                                                                                                                                                                                                                                                                                                                                                                                                                                                                                                                                                                                                                                                                                                                                                                                                                                                                                                                                                                                                                                                                                                                                                                                                                                                                                                                                                                                                                       |                                          | 2.8% 9.3%<br>4.8% 5.8%<br>4.7% 11.9%          | Average values based on the 2015-2019 perior  Average values based on the 2015-2019 perior |
| Great importance for:                                                                                                                                                                                                                                                                                                                                                                                                                                                                                                                                                                                                                                                                                                                                                                                                                                                                                                                                                                                                                                                                                                                                                                                                                                                                                                                                                                                                                                                                                                                                                                                                                                                                                                                                                                                                                                                                                                                                                                                                                                                                                                        | Tunisia Kairouan<br>Tunisia Nabeul<br>Tunisia Kasserine                                                                                                                                                                                                                                                                                                                                                                                                                                                                                                                                                                                                                                                                                                                                                                                                                                                                                                                                                                                                                                                                                                                                                                                                                                                                                                                                                                                                                                                                                                                                                                                                                                                                                                                                                                                                                                                                                                                                                                                                                                                                        |                                          |                                               | Average values based on the 2015-2019 peri                                                          |
| • Addregate crop conditions judgments                                                                                                                                                                                                                                                                                                                                                                                                                                                                                                                                                                                                                                                                                                                                                                                                                                                                                                                                                                                                                                                                                                                                                                                                                                                                                                                                                                                                                                                                                                                                                                                                                                                                                                                                                                                                                                                                                                                                                                                                                                                                                        | tunisia Manouba Sousse Sousse Teorional t                                                                                                                                                                                                                                                                                                                                                                                                                                                                                                                                                                                                                                                                                                                                                                                                                                                                                                                                                                                                                                                                                                                                                                                                                                                                                                                                                                                                                                                                                                                                                                                                                                                                                                                                                                                                                                                                                                                                                                                                                                                                                      | national                                 |                                               | Average values based on the 2015-2019 pt                                                                                                                                                                                             |

Aggregate crop conditions judgments from regional to national scale, by means of (productions) weighted averages

Identify the regions in charge of at least 90% the national crop production