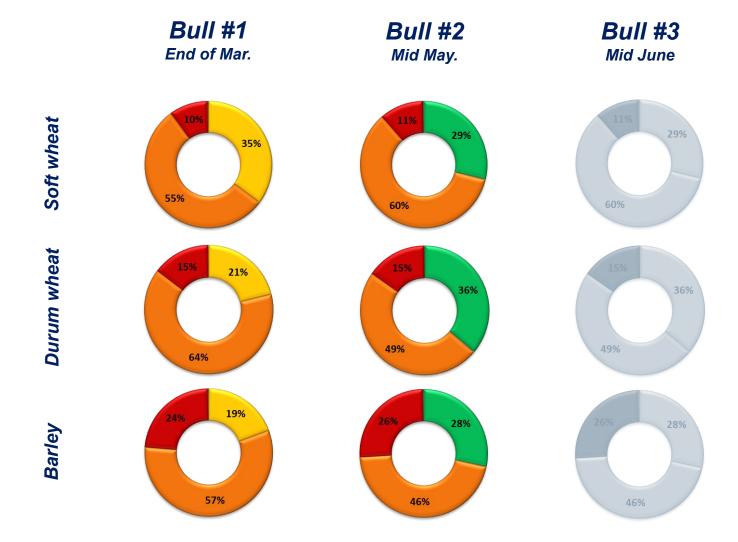

#### Results: national productivity expectations (3/3)

■ Exceptional
■ Favourable

■ Crop failure

■ Unknown

■ Watch

Poor

**Soft wheat MED-Amin** 

**Durum wheat MED-Amin** 

**Barley wheat MED-Amin** 

Bull #2
Mid May.

Bull #1

**End of March** 