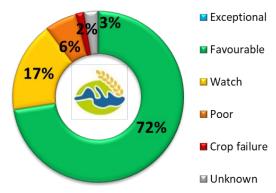

#### Results: national productivity expectations (1/3)

■ Exceptional
■ Favourable

■ Crop failure

■ Unknown

■ Watch

Poor

#### Results: national productivity expectations (2/3)

■ Exceptional
■ Favourable

Crop failure

■ Unknown

■ Watch

Poor

#### Results: national productivity expectations (3/3)

■ Exceptional
■ Favourable

■ Crop failure

■ Unknown

■ Watch

Poor

**Soft wheat MED-Amin** 

**Durum wheat MED-Amin** 