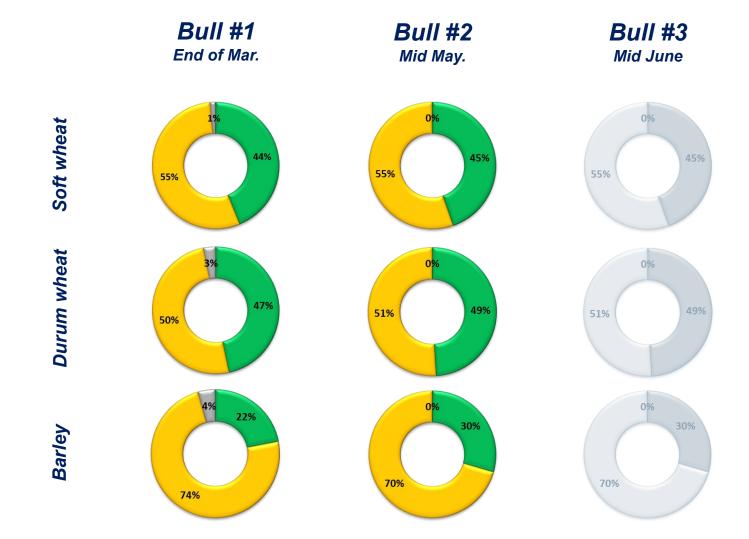

#### Results: national productivity expectations (3/3)

■ Exceptional
■ Favourable

■ Crop failure

■ Unknown

■ Watch

Poor

**Soft wheat MED-Amin** 

**Durum wheat MED-Amin** 

**Barley wheat MED-Amin** 

Bull #2
Mid May.

Bull #1

**End of March** 