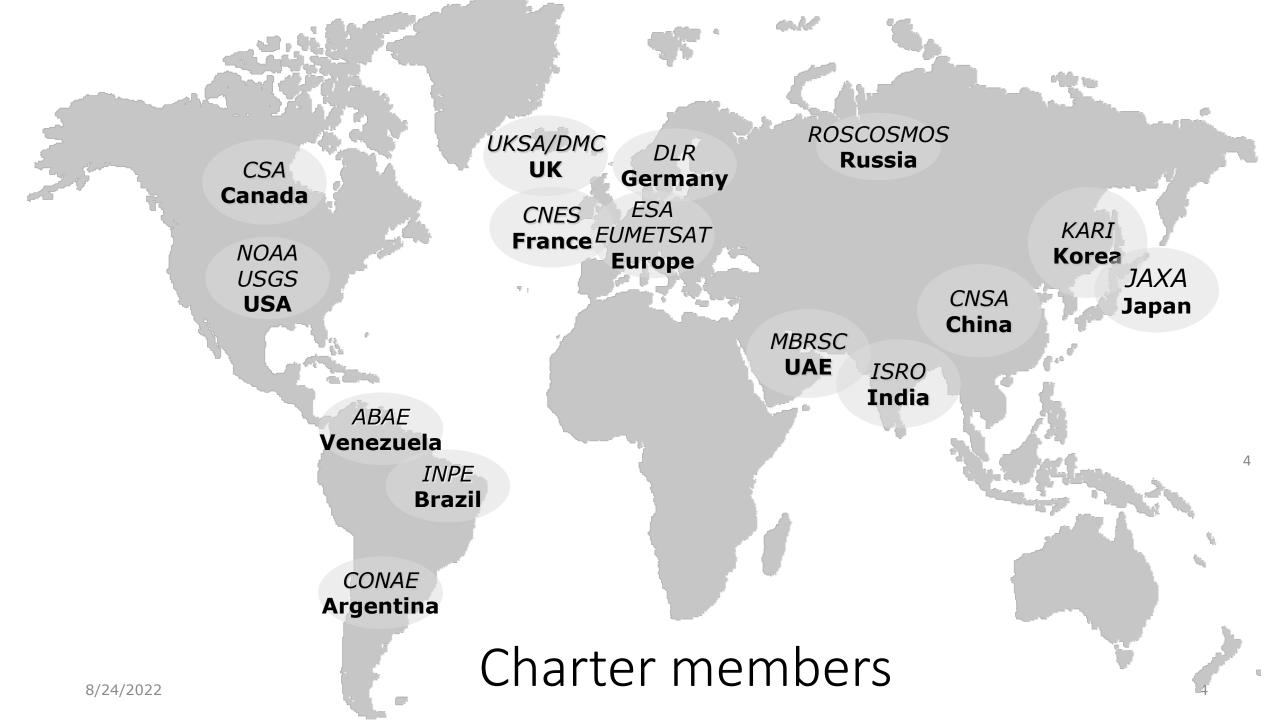

M SPACE



n Space Agence spatiale canadienne

**#Satellites**ForEarth

#SatellitesPourLaTerre



# The Charter

An international agreement by Satellite Operators to provide priority access to satellite data in the event of Major Disasters.

Founded by Space Agencies in 1999 following UNISPACE III. Declared operational November 13, 2000 (Founding Agencies: ESA, CNES, CSA)

- Disaster response
- Multi-satellite Free Data Priority & fast access
- Satellite Tasking and Archived data
- Data processing to pre-determined level

Disasters Types

Activated to support relieve in case of major disasters caused by:

#### **Natural events**

Earthquakes

Fires

Floods

Ice jams

Landslides

Tsunamis

- Ocean storms
- Volcanic eruptions



#### Man-made events

Oil spills Industrial accidents











### **Members joining the Charter**

#### **CSA IS A FOUNDING MEMBER**





# Activating the Charter: Authorized Users



Satellite-detected water extents in Ifotaka Commune, Amboasary-Atsimo District, Anosy Region, Madagascar as of 28 February 2022

This map illustrates satellite-detected surface waters in libtaka commune, Amboasany-Atsimo district, Anosy region, Madagascar as observed from an RCM-2 image acquired on 28 February 2022 at 05:16 local time. Within the analyzed area of about 330 km2, about 13 km2 of lands appear to be flooded. Based on Worldpop population data and the detected surface waters, about 650 people are potentially exposed or living close to flooded areas.







# Fort McMurray Wildfire 2016

Fire monitoring in Canada Acquired: 06/05/2016 Source: Resurs-P

Copyri