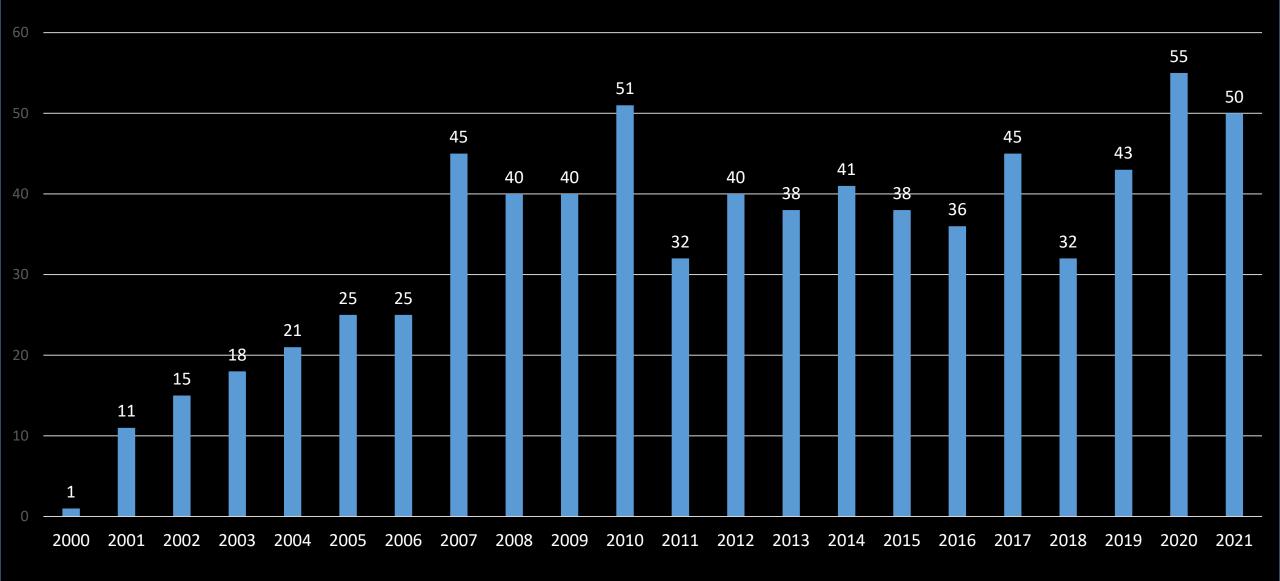

ter: Authorized Users



Satellite-detected water extents in Ifotaka Commune, Amboasary-Atsimo District, Anosy Region, Madagascar as of 28 February 2022

This map illustrates satellite-detected surface waters in libtaka commune, Amboasany-Atsimo district, Anosy region, Madagascar as observed from an RCM-2 image acquired on 28 February 2022 at 05:16 local time. Within the analyzed area of about 330 km2, about 13 km2 of lands appear to be flooded. Based on Worldpop population data and the detected surface waters, about 650 people are potentially exposed or living close to flooded areas.







# Fort McMurray Wildfire 2016

Fire monitoring in Canada Acquired: 06/05/2016 Source: Resurs-P

Copyright: ROSCOSMOS 2016 - All rights reserved Map produced by ROSCOSMOS





### Activations Overview







# DISASTERSCHARTER.org