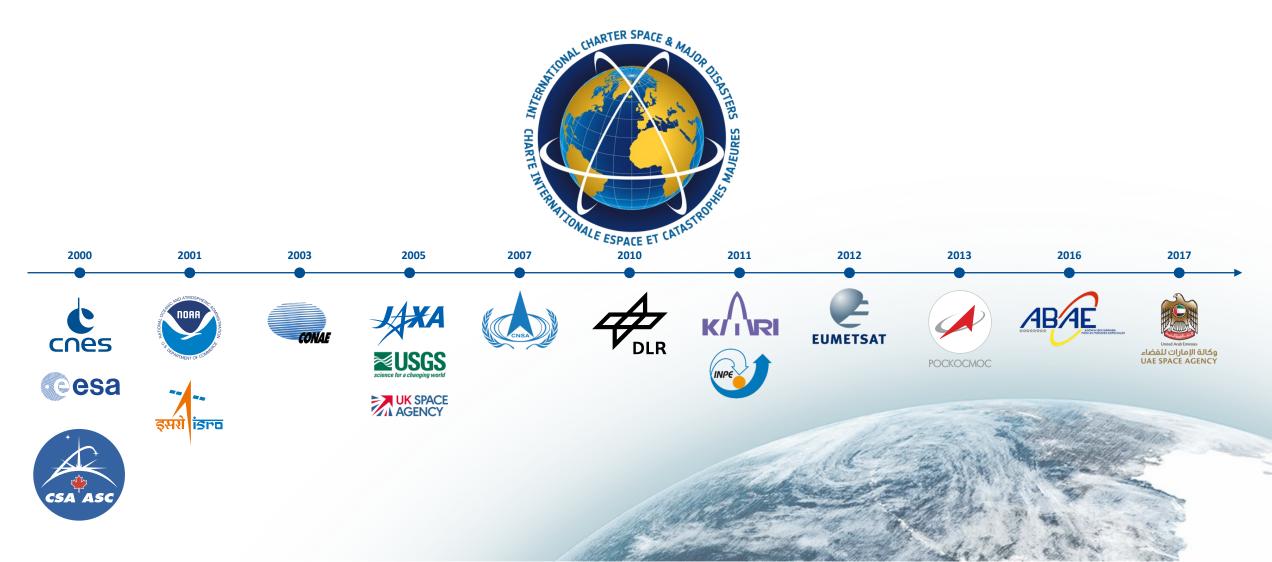

# The Charter

An international agreement by Satellite Operators to provide priority access to satellite data in the event of Major Disasters.

Founded by Space Agencies in 1999 following UNISPACE III. Declared operational November 13, 2000 (Founding Agencies: ESA, CNES, CSA)

### **Members joining the Charter**