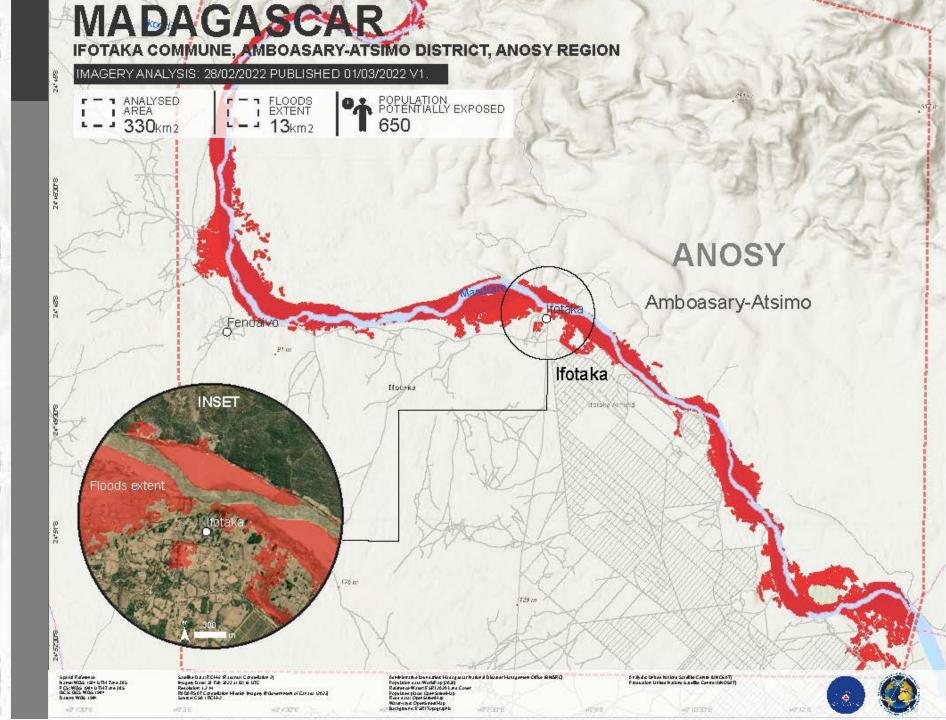

# Activating the Charter: Authorized Users

Satellite-detected water extents in Ifotaka Commune, Amboasary-Atsimo District, Anosy Region, Madagascar as of 28 February 2022

This map illustrates satellite-detected surface waters in libtaka commune, Amboasany-Atsimo district, Anosy region, Madagascar as observed from an RCM-2 image acquired on 28 February 2022 at 05:16 local time. Within the analyzed area of about 330 km2, about 13 km2 of lands appear to be flooded. Based on Worldpop population data and the detected surface waters, about 650 people are potentially exposed or living close to flooded areas.