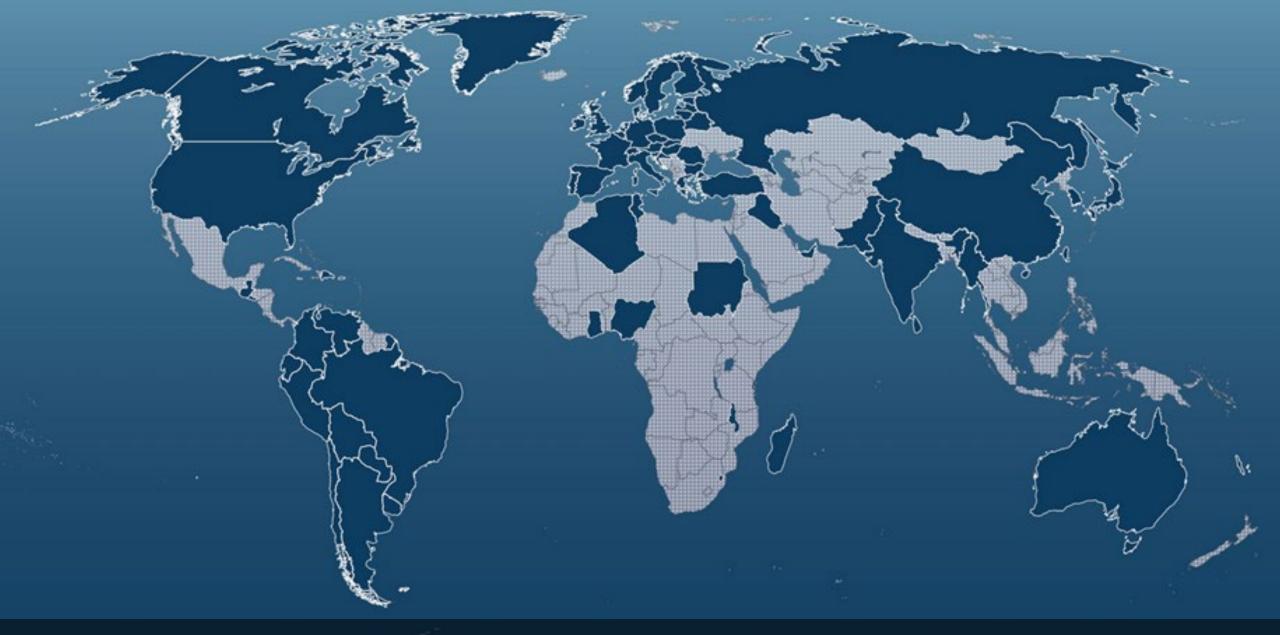

ellitesPourLaTerre



# The Charter

An international agreement by Satellite Operators to provide priority access to satellite data in the event of Major Disasters.

Founded by Space Agencies in 1999 following UNISPACE III. Declared operational November 13, 2000 (Founding Agencies: ESA, CNES, CSA)

- Disaster response
- Multi-satellite Free Data Priority & fast access
- Satellite Tasking and Archived data
- Data processing to pre-determined level

Disasters Types

Activated to support relieve in case of major disasters caused by:

#### **Natural events**

Earthquakes

Fires

Floods

Ice jams

Landslides

Tsunamis

- Ocean storms
- Volcanic eruptions



#### Man-made events

Oil spills Industrial accidents











### **Members joining the Charter**

#### **CSA IS A FOUNDING MEMBER**





# Activating the Charter: Authorized Users



Satellite-detected water extents in Ifotaka Commune, Amboasary-Atsimo District, Anosy Region, Madagascar as of 28 February 2022

This map illustrates satellite-detected surface waters in libtaka commune, Amboasany-Atsimo district, Anosy region, Madagascar as observed from an RCM-2 image acquired on 28 February 2022 at 05:16 local time. Within the analyzed area of about 330 km2, about 13 km2 of lands appear to be flooded. Based on Worldpop population data and the detected surface waters, about 650 people are potentially exposed or living close to flooded areas.







# Fort McMurray Wildfire 2016

Fire monitoring in Canada Acquired: 06/05/2016 Source: Resurs-P

Copyright: ROSCOSMOS 2016 - All rights reserved Map produced by ROSCOSMOS





###