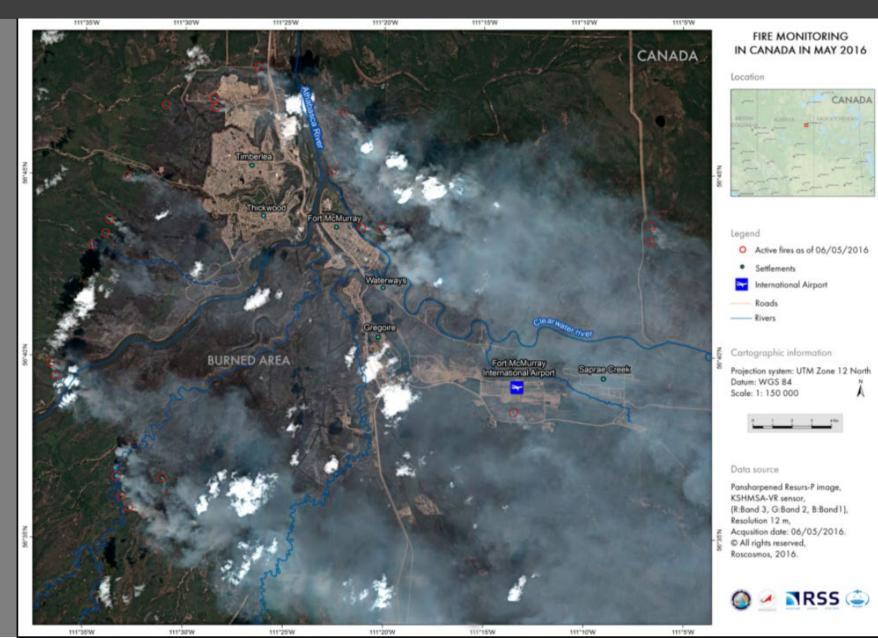

# Fort McMurray Wildfire 2016

Fire monitoring in Canada Acquired: 06/05/2016 Source: Resurs-P

Copyright: ROSCOSMOS 2016 - All rights reserved Map produced by ROSCOSMOS