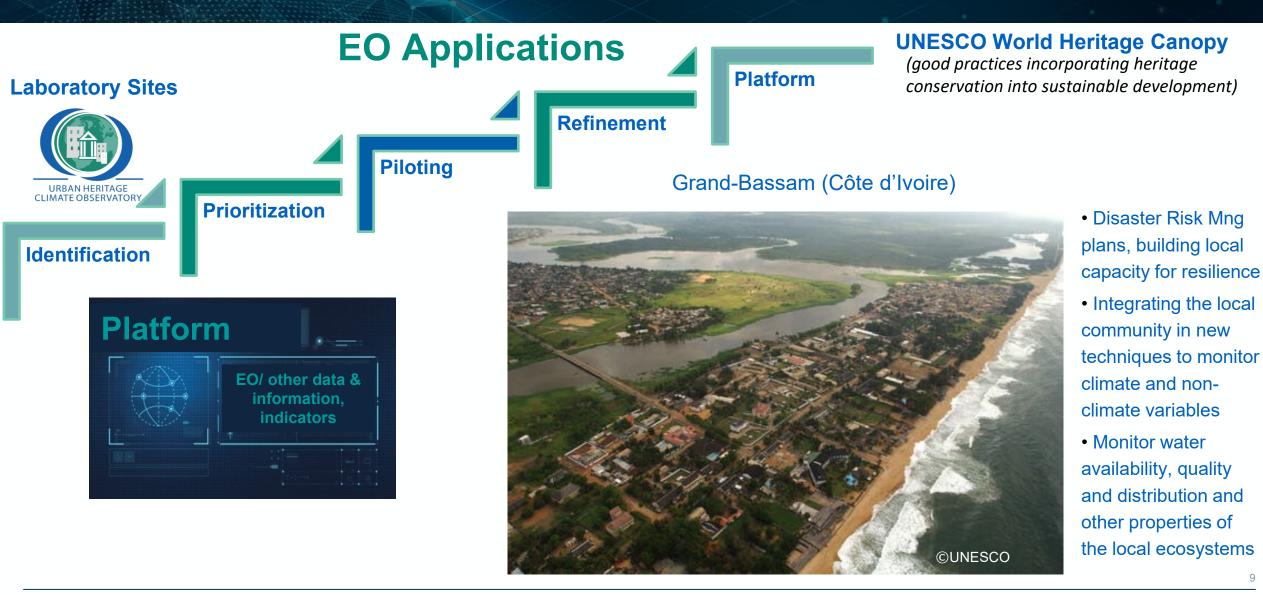

## **UNESCO World Heritage Canopy**

(good practices incorporating heritage conservation into sustainable development)

- Environmental and SE data for risk and vulnerability
- Emission inventories to support mitigation strategies
- Geospatial information

   on population, open
   space in cities, land
   use/change and land
   consumption, in support
   of urban and rural
   planning
- Efficient sustainable agriculture systems

© UNESCO