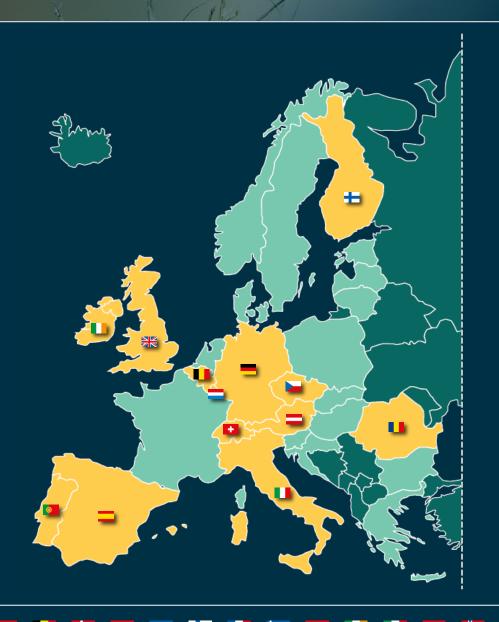

### 13 Participating States

- Austria
- Belgium
- Czech Republic
- Finland
- Germany
- Ireland
- Italy

- Luxembourg
- Portugal
- Romania
- Spain
- Switzerland
- ₩ UK

ESA member and associate states

Non ESA member states

GDA participating states