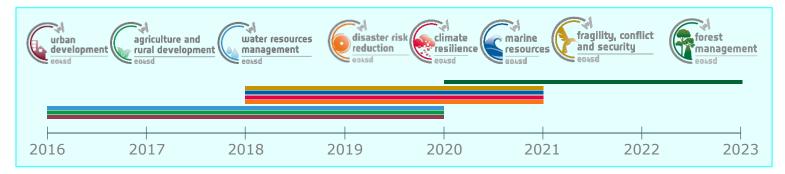

# **Promoting Geo-Data Literacy in Int. Development**

In EO4SD, we have engaged with >260 stakeholders and supported >120 projects/programs in >75 different dev. countries