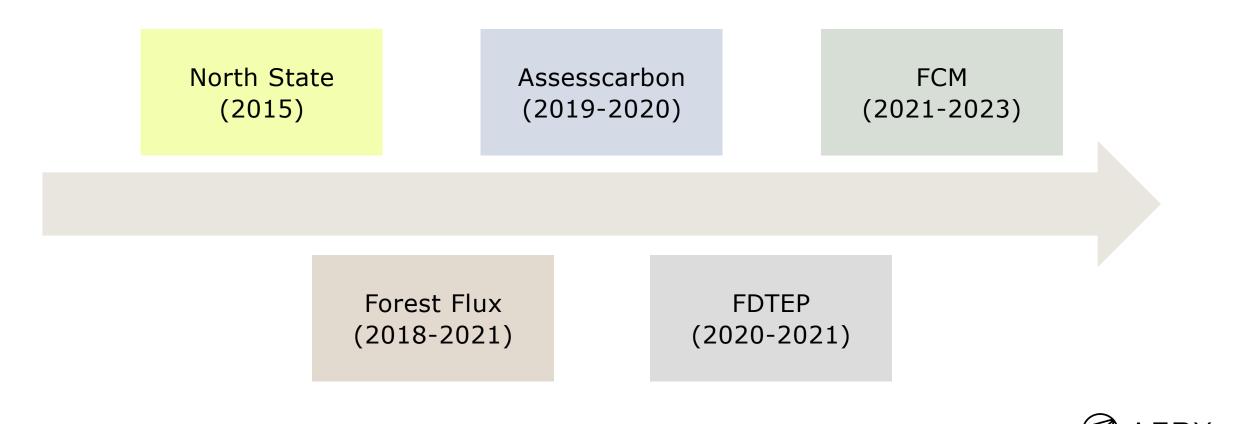

## Forest carbon analytics with scalable EO-based solutions

### Key Insights

#### Number 1: There's no escaping the need for ground reference

Number 2: Accurate modelling requires local forest management models

#### Number 3: Climate impacts of forest management are not limited to standing trees

#### Number 4: Consensus on technical playbook missing